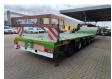

## Nooteboom OSDS-58-04V 6.8 meter Extandable!

## **Description**

Damages: none

Nooteboom OSDS-58-04V.

Year: 2012.

10 tons SAF axles. Weight: 10.280 kg. Load Capacity: 47.720 kg. Max weight: 58.000 kg. Kingpin load: 18.000 kg. 6.8 meter extandable. Preperation for twist locks.

Airsuspension.

Central greasing system.

3th and 4th axles steering axles.

Dimmensions:

Neck: L: 3800 mm. W: 2520 mm. H: 1500 mm.

Kingpin height: 1300 mm.

Floor: L: 9000 mm. W: 2520 mm. H: 900 mm.

Tyres: 235/75R17,5 80%.