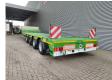

## Nooteboom OSDS-58-04V 6.8 meter Extandable!

## **Description**

Damages: none

Nooteboom OSDS-58-04V.

Year: 2012.

10 tons SAF axles. Weight: 10.280 kg. Load Capacity: 47.720 kg. Max weight: 58.000 kg. Kingpin load: 18.000 kg. 6.8 meter extandable. Preperation for twist locks.

Airsuspension.

Central greasing system.

3th and 4th axles steering axles.

Dimmensions:

Neck: L: 3800 mm. W: 2520 mm. H: 1500 mm.

Kingpin height: 1300 mm.

Floor: L: 9000 mm. W: 2520 mm. H: 900 mm.

Tyres: 235/75R17,5 80%.