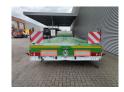

## Nooteboom OSDS-58-04V 6.8 meter Extandable!

## **Description**

Damages: none

Nooteboom OSDS-58-04V.

Year: 2012.

10 tons SAF axles. Weight: 10.280 kg. Load Capacity: 47.720 kg. Max weight: 58.000 kg. Kingpin load: 18.000 kg. 6.8 meter extandable. Preperation for twist locks.

Airsuspension.

Central greasing system.

3th and 4th axles steering axles.

Dimmensions:

Neck: L: 3800 mm. W: 2520 mm. H: 1500 mm.

Kingpin height: 1300 mm.

Floor: L: 9000 mm. W: 2520 mm. H: 900 mm.

Tyres: 235/75R17,5 80%.