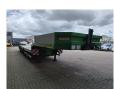

## Nooteboom OSDS-58-04V 6.8 meter Extandable!

## **Description**

Damages: none

Nooteboom OSDS-58-04V.

Year: 2012.

10 tons SAF axles. Weight: 10.280 kg. Load Capacity: 47.720 kg. Max weight: 58.000 kg. Kingpin load: 18.000 kg. 6.8 meter extandable. Preperation for twist locks.

Airsuspension.

Central greasing system.

3th and 4th axles steering axles.

Dimmensions:

Neck: L: 3800 mm. W: 2520 mm. H: 1500 mm.

Kingpin height: 1300 mm.

Floor: L: 9000 mm. W: 2520 mm. H: 900 mm.

Tyres: 235/75R17,5 80%.