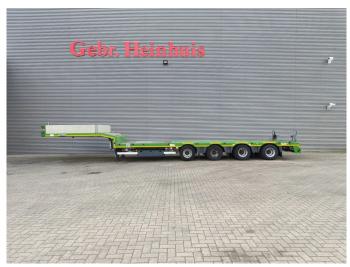

## Nooteboom OSDS-58-04V 6.8 meter Extandable!

## **Description**

Damages: none

Nooteboom OSDS-58-04V.

Year: 2012.

10 tons SAF axles. Weight: 10.280 kg. Load Capacity: 47.720 kg. Max weight: 58.000 kg. Kingpin load: 18.000 kg. 6.8 meter extandable. Preperation for twist locks.

Airsuspension.

Central greasing system.

3th and 4th axles steering axles.

Dimmensions:

Neck: L: 3800 mm. W: 2520 mm. H: 1500 mm.

Kingpin height: 1300 mm.

Floor: L: 9000 mm. W: 2520 mm. H: 900 mm.

Tyres: 235/75R17,5 80%.