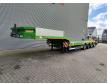

## Nooteboom OSDS-58-04V 6.8 meter Extandable!

## **Description**

Damages: none

Nooteboom OSDS-58-04V.

Year: 2012.

10 tons SAF axles. Weight: 10.280 kg. Load Capacity: 47.720 kg. Max weight: 58.000 kg. Kingpin load: 18.000 kg. 6.8 meter extandable. Preperation for twist locks.

Airsuspension.

Central greasing system.

3th and 4th axles steering axles.

Dimmensions:

Neck: L: 3800 mm. W: 2520 mm. H: 1500 mm.

Kingpin height: 1300 mm.

Floor: L: 9000 mm. W: 2520 mm. H: 900 mm.

Tyres: 235/75R17,5 80%.