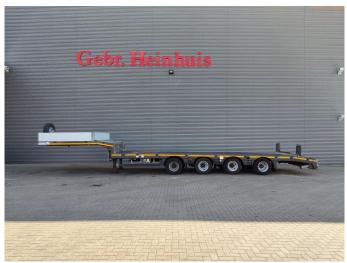

## Faymonville F-S44-1A1Y 4.5 meter Extandable!

## **Description**

Damages: none

Faymonville F-S44-1A1Y.

Year: 2012.

10 tons SAF axles.
Weight: 10.200 kg.
Load capacity: 47.800 kg.
Max weight: 58.000 kg.
Kingpin load: 18.000 kg.
4.5 meter extandable.
2 x 25 cm widened.
Airsuspension.

3th and 4th axles steeringaxles.

Dimmensions:

Neck:

L: 3450 mm. W: 2550 mm. H: 1550 mm.

Kingpin height: 1300 mm.

Floor: L: 9300 mm. W: 2550 mm. H: 900 mm.

Tyres: 235/75R17,5 70%.

German Trailer!