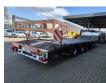

## Faymonville F-S44-1A1Y 4.5 meter Extandable!

## **Description**

Damages: none

Faymonville F-S44-1A1Y.

Year: 2012.

10 tons SAF axles.
Weight: 10.200 kg.
Load capacity: 47.800 kg.
Max weight: 58.000 kg.
Kingpin load: 18.000 kg.
4.5 meter extandable.
2 x 25 cm widened.
Airsuspension.

3th and 4th axles steeringaxles.

Dimmensions:

Neck:

L: 3450 mm. W: 2550 mm. H: 1550 mm.

Kingpin height: 1300 mm.

Floor: L: 9300 mm. W: 2550 mm. H: 900 mm.

Tyres: 235/75R17,5 70%.

German Trailer!