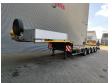

## Faymonville F-S44-1A1Y 4.5 meter Extandable!

## **Description**

Damages: none

Faymonville F-S44-1A1Y.

Year: 2012.

10 tons SAF axles.
Weight: 10.200 kg.
Load capacity: 47.800 kg.
Max weight: 58.000 kg.
Kingpin load: 18.000 kg.
4.5 meter extandable.
2 x 25 cm widened.
Airsuspension.

3th and 4th axles steeringaxles.

Dimmensions:

Neck:

L: 3450 mm. W: 2550 mm. H: 1550 mm.

Kingpin height: 1300 mm.

Floor: L: 9300 mm. W: 2550 mm. H: 900 mm.

Tyres: 235/75R17,5 70%.

German Trailer!