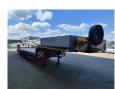

## Faymonville F-S44-1A1Y 4.5 meter Extandable!

## **Description**

Damages: none

Faymonville F-S44-1A1Y.

Year: 2012.

10 tons SAF axles.
Weight: 10.200 kg.
Load capacity: 47.800 kg.
Max weight: 58.000 kg.
Kingpin load: 18.000 kg.
4.5 meter extandable.
2 x 25 cm widened.
Airsuspension.

3th and 4th axles steeringaxles.

Dimmensions:

Neck:

L: 3450 mm. W: 2550 mm. H: 1550 mm.

Kingpin height: 1300 mm.

Floor: L: 9300 mm. W: 2550 mm. H: 900 mm.

Tyres: 235/75R17,5 70%.

German Trailer!