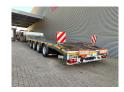

## Faymonville F-S44-1A1Y 4.5 meter Extandable!

## **Description**

Damages: none

Faymonville F-S44-1A1Y.

Year: 2012.

10 tons SAF axles.
Weight: 10.200 kg.
Load capacity: 47.800 kg.
Max weight: 58.000 kg.
Kingpin load: 18.000 kg.
4.5 meter extandable.
2 x 25 cm widened.
Airsuspension.

3th and 4th axles steeringaxles.

Dimmensions:

Neck:

L: 3450 mm. W: 2550 mm. H: 1550 mm.

Kingpin height: 1300 mm.

Floor: L: 9300 mm. W: 2550 mm. H: 900 mm.

Tyres: 235/75R17,5 70%.

German Trailer!