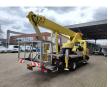

## Palfinger P300KS MAN RGL 8.220 4x2 Euro 5!

## Description

Damages: none

MAN TGL 8.220 4x2.

Year: 2012. Milage: 67.078 km. Automatic. Weight: 7490 kg. Max weight: 7490 kg. Axle load: 1: 3800 KG. 2: 5600 KG. Engine brake. Airconditioning. Radio CD. Electrical operated windows and mirrors. 2 Persons. Euro 5. Digital tacho. Steelsuspension. Wheelbase: 2950 mm. Alcoa. Tyres: 235/75R17,5 70%. Palfinger P300KS. Year: 2012. Max capacity basket: 350 kg / 3 persons + 110 kg. Max working presure: 210 bar. Max wind speed: 12, m/s. Max lateral force: 400 N. 4 point outriggers. Rotated basket. Electrical function in basket. Max working height: 30 meter. Max outreach: 20.5 meter.