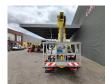

## Palfinger P300KS MAN RGL 8.220 4x2 Euro 5!

## Description

Damages: none

MAN TGL 8.220 4x2.

Year: 2012. Milage: 67.078 km. Automatic. Weight: 7490 kg. Max weight: 7490 kg. Axle load: 1: 3800 KG. 2: 5600 KG. Engine brake. Airconditioning. Radio CD. Electrical operated windows and mirrors. 2 Persons. Euro 5. Digital tacho. Steelsuspension. Wheelbase: 2950 mm. Alcoa. Tyres: 235/75R17,5 70%. Palfinger P300KS. Year: 2012. Max capacity basket: 350 kg / 3 persons + 110 kg. Max working presure: 210 bar. Max wind speed: 12, m/s. Max lateral force: 400 N. 4 point outriggers. Rotated basket. Electrical function in basket. Max working height: 30 meter. Max outreach: 20.5 meter.