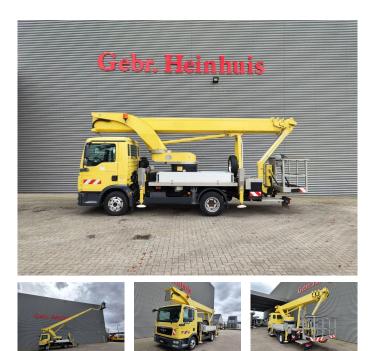

## Palfinger P300KS MAN RGL 8.220 4x2 Euro 5!

## Description

Damages: none

MAN TGL 8.220 4x2.

Year: 2012. Milage: 67.078 km. Automatic. Weight: 7490 kg. Max weight: 7490 kg. Axle load: 1: 3800 KG. 2: 5600 KG. Engine brake. Airconditioning. Radio CD. Electrical operated windows and mirrors. 2 Persons. Euro 5. Digital tacho. Steelsuspension. Wheelbase: 2950 mm. Alcoa. Tyres: 235/75R17,5 70%. Palfinger P300KS. Year: 2012. Max capacity basket: 350 kg / 3 persons + 110 kg. Max working presure: 210 bar. Max wind speed: 12, m/s. Max lateral force: 400 N. 4 point outriggers. Rotated basket. Electrical function in basket. Max working height: 30 meter. Max outreach: 20.5 meter.