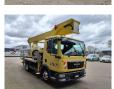

## Palfinger P300KS MAN RGL 8.220 4x2 Euro 5!

## Description

Damages: none

MAN TGL 8.220 4x2.

Year: 2012. Milage: 67.078 km. Automatic. Weight: 7490 kg. Max weight: 7490 kg. Axle load: 1: 3800 KG. 2: 5600 KG. Engine brake. Airconditioning. Radio CD. Electrical operated windows and mirrors. 2 Persons. Euro 5. Digital tacho. Steelsuspension. Wheelbase: 2950 mm. Alcoa. Tyres: 235/75R17,5 70%. Palfinger P300KS. Year: 2012. Max capacity basket: 350 kg / 3 persons + 110 kg. Max working presure: 210 bar. Max wind speed: 12, m/s. Max lateral force: 400 N. 4 point outriggers. Rotated basket. Electrical function in basket. Max working height: 30 meter. Max outreach: 20.5 meter.