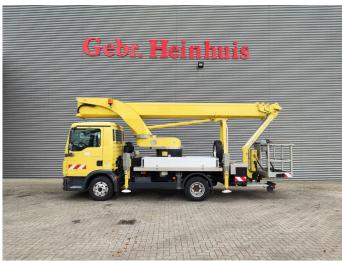

## MAN 4x2 Euro 5 Palfinger P300KS!

## **Description**

Damages: none

MAN TGL 8.220 4x2.

Year: 2012.

Milage: 67.078 km.

Automatic.

Weight: 7490 kg. Max weight: 7490 kg.

Axle load: 1: 3800 KG. 2: 5600 KG. Engine brake. Airconditioning. Radio CD.

Electrical operated windows and mirrors.

2 Persons. Euro 5. Digital tacho. Steelsuspension. Wheelbase: 2950 mm.

Alcoa.

Tyres: 235/75R17,5 70%.

Palfinger P300KS. Year: 2012.

Max capacity basket: 350 kg / 3 persons + 110 kg.

Max working presure: 210 bar. Max wind speed: 12, m/s. Max lateral force: 400 N. 4 point outriggers. Rotated basket.

Electrical function in basket.

Max working height: 30 meter.

Max outreach: 20.5 meter.