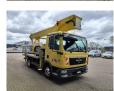

## MAN 4x2 Euro 5 Palfinger P300KS!

## **Description**

Damages: none

MAN TGL 8.220 4x2.

Year: 2012.

Milage: 67.078 km.

Automatic.

Weight: 7490 kg. Max weight: 7490 kg.

Axle load: 1: 3800 KG. 2: 5600 KG. Engine brake. Airconditioning. Radio CD.

Electrical operated windows and mirrors.

2 Persons. Euro 5. Digital tacho. Steelsuspension. Wheelbase: 2950 mm.

Alcoa.

Tyres: 235/75R17,5 70%.

Palfinger P300KS. Year: 2012.

Max capacity basket: 350 kg / 3 persons + 110 kg.

Max working presure: 210 bar. Max wind speed: 12, m/s. Max lateral force: 400 N. 4 point outriggers. Rotated basket.

Electrical function in basket.

Max working height: 30 meter.

Max outreach: 20.5 meter.