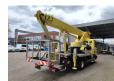

## MAN 4x2 Euro 5 Palfinger P300KS!

## **Description**

Damages: none

MAN TGL 8.220 4x2.

Year: 2012.

Milage: 67.078 km.

Automatic.

Weight: 7490 kg. Max weight: 7490 kg.

Axle load: 1: 3800 KG. 2: 5600 KG. Engine brake. Airconditioning. Radio CD.

Electrical operated windows and mirrors.

2 Persons. Euro 5. Digital tacho. Steelsuspension. Wheelbase: 2950 mm.

Alcoa.

Tyres: 235/75R17,5 70%.

Palfinger P300KS. Year: 2012.

Max capacity basket: 350 kg / 3 persons + 110 kg.

Max working presure: 210 bar. Max wind speed: 12, m/s. Max lateral force: 400 N. 4 point outriggers. Rotated basket.

Electrical function in basket.

Max working height: 30 meter.

Max outreach: 20.5 meter.