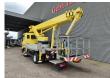

Electrical operated windows and mirrors.

2 Persons. Euro 5. Digital tacho. Steelsuspension. Wheelbase: 2950 mm.

Alcoa.

Tyres: 235/75R17,5 70%.

Palfinger P300KS. Year: 2012.

Max capacity basket: 350 kg / 3 persons + 110 kg.

Max working presure: 210 bar. Max wind speed: 12, m/s. Max lateral force: 400 N. 4 point outriggers. Rotated basket.

Electrical function in basket.

Max working height: 30 meter.

Max outreach: 20.5 meter.