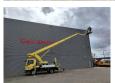

Electrical operated windows and mirrors.

2 Persons. Euro 5. Digital tacho. Steelsuspension. Wheelbase: 2950 mm.

Alcoa.

Tyres: 235/75R17,5 70%.

Palfinger P300KS. Year: 2012.

Max capacity basket: 350 kg / 3 persons + 110 kg.

Max working presure: 210 bar. Max wind speed: 12, m/s. Max lateral force: 400 N. 4 point outriggers. Rotated basket.

Electrical function in basket.

Max working height: 30 meter.

Max outreach: 20.5 meter.