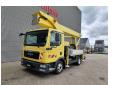

## **Description**

Damages: none

MAN TGL 8.220 4x2.

Year: 2012.

Milage: 67.078 km.

Automatic.

Weight: 7490 kg. Max weight: 7490 kg.

Axle load: 1: 3800 KG. 2: 5600 KG. Engine brake. Airconditioning. Radio CD.

Electrical operated windows and mirrors.

2 Persons. Euro 5. Digital tacho. Steelsuspension. Wheelbase: 2950 mm.

Alcoa.

Tyres: 235/75R17,5 70%.

Palfinger P300KS. Year: 2012.

Max capacity basket: 350 kg / 3 persons + 110 kg.