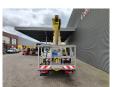

## MAN 4x2 Euro 5 Palfinger P300KS!

## **Description**

Damages: none

MAN TGL 8.220 4x2.

Year: 2012.

Milage: 67.078 km.

Automatic.

Weight: 7490 kg. Max weight: 7490 kg.

Axle load: 1: 3800 KG. 2: 5600 KG. Engine brake. Airconditioning. Radio CD.

Electrical operated windows and mirrors.

2 Persons. Euro 5. Digital tacho. Steelsuspension. Wheelbase: 2950 mm.

Alcoa.

Tyres: 235/75R17,5 70%.

Palfinger P300KS. Year: 2012.

Max capacity basket: 350 kg / 3 persons + 110 kg.

Max working presure: 210 bar. Max wind speed: 12, m/s. Max lateral force: 400 N. 4 point outriggers. Rotated basket.

Electrical function in basket.

Max working height: 30 meter.

Max outreach: 20.5 meter.