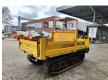

## Yanmar C30R-2B German Machine!

## **Description**

Damages: none

Yanmar C30R-2B.

Year: 2016. Hours: 1026. Weight: 2365 kg. CE Machine. 19.2 KW. Open cabin.

Dimmensions inside kipper:

L: 1700 mm. W: 1400 mm. H: 370 mm. UC: 80%.

ID NR: 287.