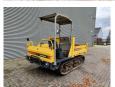

## Yanmar C30R-2B German Machine!

## **Description**

Damages: none

Yanmar C30R-2B.

Year: 2016. Hours: 1026. Weight: 2365 kg. CE Machine. 19.2 KW. Open cabin.

Dimmensions inside kipper:

L: 1700 mm. W: 1400 mm. H: 370 mm. UC: 80%.

ID NR: 287.