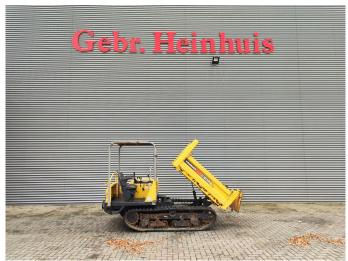

## Yanmar C30R-2B German Machine!

## **Description**

Damages: none

Yanmar C30R-2B.

Year: 2016. Hours: 1026. Weight: 2365 kg. CE Machine. 19.2 KW. Open cabin.

Dimmensions inside kipper:

L: 1700 mm. W: 1400 mm. H: 370 mm. UC: 80%.

ID NR: 287.