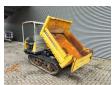

## Yanmar C30R-2B German Machine!

## **Description**

Damages: none

Yanmar C30R-2B.

Year: 2016. Hours: 1026. Weight: 2365 kg. CE Machine. 19.2 KW. Open cabin.

Dimmensions inside kipper:

L: 1700 mm. W: 1400 mm. H: 370 mm. UC: 80%.

ID NR: 287.