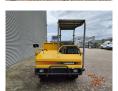

## Yanmar C30R-2B German Machine!

## **Description**

Damages: none

Yanmar C30R-2B.

Year: 2016. Hours: 1026. Weight: 2365 kg. CE Machine. 19.2 KW. Open cabin.

Dimmensions inside kipper:

L: 1700 mm. W: 1400 mm. H: 370 mm. UC: 80%.

ID NR: 287.