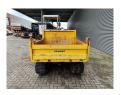

## Yanmar C30R-2B German Machine!

## **Description**

Damages: none

Yanmar C30R-2B.

Year: 2016. Hours: 1026. Weight: 2365 kg. CE Machine. 19.2 KW. Open cabin.

Dimmensions inside kipper:

L: 1700 mm. W: 1400 mm. H: 370 mm. UC: 80%.

ID NR: 287.