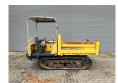

## Yanmar C30R-2B German Machine!

## **Description**

Damages: none

Yanmar C30R-2B.

Year: 2016. Hours: 1026. Weight: 2365 kg. CE Machine. 19.2 KW. Open cabin.

Dimmensions inside kipper:

L: 1700 mm. W: 1400 mm. H: 370 mm. UC: 80%.

ID NR: 287.