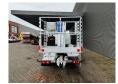

## Ruthmann TB 270 Nissan Cabstar 35.12 NT400 2 Pieces!

## Description

Damages: none

Nissan Cabstar 35.12 NT400.

Year: 2015.

Milage: 33.704 km. Manual gearbox 5 gears. Max weight: 3500 kg.

Axle load: 1: 1750 kg. 2: 2200 kg. 3 Persons.

Intergrated Radio CD.

Electrical operated windows and mirrors.

Tyres: 195/70R15 80%. Ruthmann TB 270.

Year: 2015.

Max capacity basket: 230 kg / 2 persons + 70 kg.

Max lateral force: 400 N. Max wind speed: 12,5 m/s. Max permitted tilt: 5 degree.

4 point outriggers. Rotated basket.

Electrical function in basket. Max working height: 27 meter.

2 pieces!

ID NR: 651.

The General Terms and Conditions of Heinhuis are applicable to all adverts, offers and quotations by Heinhuis, all agreements entered into by Heinhuis and the negotiations preceding them. By any form of response you accept the applicability of the General Terms and Conditions of Heinhuis and you declare that you have taken note of these General Terms and Conditions. Our prices are export netto prices.