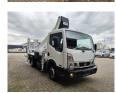

## Ruthmann TB 270 Nissan Cabstar 35.12 NT400 2 Pieces!

## Description

Damages: none

Nissan Cabstar 35.12 NT400.

Year: 2015.

Milage: 33.704 km. Manual gearbox 5 gears. Max weight: 3500 kg.

Axle load: 1: 1750 kg. 2: 2200 kg. 3 Persons.

Intergrated Radio CD.

Electrical operated windows and mirrors.