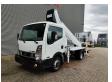

## Description

Damages: none

Nissan Cabstar 35.12 NT400.

Year: 2015.

Milage: 33.704 km. Manual gearbox 5 gears. Max weight: 3500 kg.

Axle load: 1: 1750 kg. 2: 2200 kg. 3 Persons.

Intergrated Radio CD.

Electrical operated windows and mirrors.

Tyres: 195/70R15 80%. Ruthmann TB 270.

Year: 2015.

Max capacity basket: 230 kg / 2 persons + 70 kg.

Max lateral force: 400 N. Max wind speed: 12,5 m/s. Max permitted tilt: 5 degree.

4 point outriggers. Rotated basket.