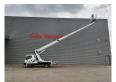

Tyres: 195/70R15 80%. Ruthmann TB 270.

Year: 2015.

Max capacity basket: 230 kg / 2 persons + 70 kg.

Max lateral force: 400 N. Max wind speed: 12,5 m/s. Max permitted tilt: 5 degree.

4 point outriggers. Rotated basket.

Electrical function in basket. Max working height: 27 meter.

2 pieces!

ID NR: 651.

The General Terms and Conditions of Heinhuis are applicable to all adverts, offers and quotations by Heinhuis, all agreements entered into by Heinhuis and the negotiations preceding them. By any form of response you accept the applicability of the General Terms and Conditions of Heinhuis and you declare that you have taken note of these General Terms and Conditions. Our prices are export netto prices.