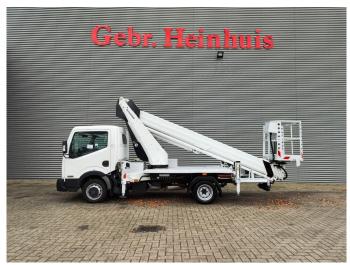

## Ruthmann TB 270 Nissan Cabstar 35.12 NT400 2 Pieces!

## Description

Damages: none

Nissan Cabstar 35.12 NT400.

Year: 2015.

Milage: 33.704 km. Manual gearbox 5 gears. Max weight: 3500 kg.

Axle load: 1: 1750 kg. 2: 2200 kg. 3 Persons.

Intergrated Radio CD.

Electrical operated windows and mirrors.

Tyres: 195/70R15 80%. Ruthmann TB 270.

Year: 2015.

Max capacity basket: 230 kg / 2 persons + 70 kg.

Max lateral force: 400 N. Max wind speed: 12,5 m/s. Max permitted tilt: 5 degree.

4 point outriggers. Rotated basket.

Electrical function in basket. Max working height: 27 meter.

2 pieces!

ID NR: 651.

The General Terms and Conditions of Heinhuis are applicable to all adverts, offers and quotations by Heinhuis, all agreements entered into by Heinhuis and the negotiations preceding them. By any form of response you accept the applicability of the General Terms and Conditions of Heinhuis and you declare that you have taken note of these General Terms and Conditions. Our prices are export netto prices.