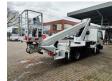

## Ruthmann TB 270 Nissan Cabstar 35.12 NT400 2 Pieces!

Tyres: 195/70R15 80%. Ruthmann TB 270.

Year: 2015.

Max capacity basket: 230 kg / 2 persons + 70 kg.

Max lateral force: 400 N. Max wind speed: 12,5 m/s. Max permitted tilt: 5 degree.

4 point outriggers. Rotated basket.

Electrical function in basket. Max working height: 27 meter.

2 pieces!

ID NR: 651.

The General Terms and Conditions of Heinhuis are applicable to all adverts, offers and quotations by Heinhuis, all agreements entered into by Heinhuis and the negotiations preceding them. By any form of response you accept the applicability of the General Terms and Conditions of Heinhuis and you declare that you have taken note of these General Terms and Conditions. Our prices are export netto prices.