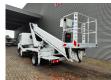

Tyres: 195/70R15 80%. Ruthmann TB 270.

Year: 2015.

Max capacity basket: 230 kg / 2 persons + 70 kg.

Max lateral force: 400 N. Max wind speed: 12,5 m/s. Max permitted tilt: 5 degree.

4 point outriggers. Rotated basket.

Electrical function in basket. Max working height: 27 meter.

2 pieces!

ID NR: 651.

The General Terms and Conditions of Heinhuis are applicable to all adverts, offers and quotations by Heinhuis, all agreements entered into by Heinhuis and the negotiations preceding them. By any form of response you accept the applicability of the General Terms and Conditions of Heinhuis and you declare that you have taken note of these General Terms and Conditions. Our prices are export netto prices.