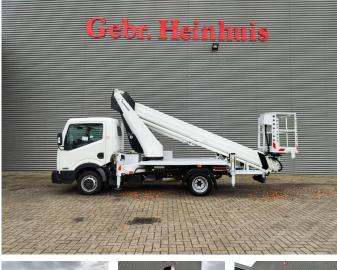

## Nissan Cabstar 35.12 NT400 Ruthmann TB 270 2 Pieces!

## Description

Damages: none

Nissan Cabstar 35.12 NT400.

Year: 2015. Milage: 33.704 km. Manual gearbox 5 gears. Max weight: 3500 kg. Axle load: 1: 1750 kg. 2: 2200 kg. 3 Persons. Intergrated Radio CD. Electrical operated windows and mirrors. Tyres: 195/70R15 80%. Ruthmann TB 270. Year: 2015. Max capacity basket: 230 kg / 2 persons + 70 kg. Max lateral force: 400 N. Max wind speed: 12,5 m/s. Max permitted tilt: 5 degree. 4 point outriggers. Rotated basket. Electrical function in basket. Max working height: 27 meter.