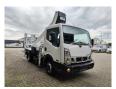

## Nissan Cabstar 35.12 NT400 Ruthmann TB 270 2 Pieces!

## Description

Damages: none

Nissan Cabstar 35.12 NT400.

Year: 2015. Milage: 33.704 km. Manual gearbox 5 gears. Max weight: 3500 kg. Axle load: 1: 1750 kg. 2: 2200 kg. 3 Persons. Intergrated Radio CD. Electrical operated windows and mirrors. Tyres: 195/70R15 80%. Ruthmann TB 270. Year: 2015. Max capacity basket: 230 kg / 2 persons + 70 kg. Max lateral force: 400 N. Max wind speed: 12,5 m/s. Max permitted tilt: 5 degree. 4 point outriggers. Rotated basket. Electrical function in basket. Max working height: 27 meter.