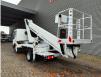

## Nissan Cabstar 35.12 NT400 Ruthmann TB 270 2 Pieces!

## Description

Damages: none

Nissan Cabstar 35.12 NT400.

Year: 2015. Milage: 33.704 km. Manual gearbox 5 gears. Max weight: 3500 kg. Axle load: 1: 1750 kg. 2: 2200 kg. 3 Persons. Intergrated Radio CD. Electrical operated windows and mirrors. Tyres: 195/70R15 80%. Ruthmann TB 270. Year: 2015. Max capacity basket: 230 kg / 2 persons + 70 kg. Max lateral force: 400 N. Max wind speed: 12,5 m/s. Max permitted tilt: 5 degree. 4 point outriggers. Rotated basket. Electrical function in basket. Max working height: 27 meter.