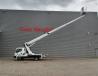

## Nissan Cabstar 35.12 NT400 Ruthmann TB 270 2 Pieces!

## Description

Damages: none

Nissan Cabstar 35.12 NT400.

Year: 2015. Milage: 33.704 km. Manual gearbox 5 gears. Max weight: 3500 kg. Axle load: 1: 1750 kg. 2: 2200 kg. 3 Persons. Intergrated Radio CD. Electrical operated windows and mirrors. Tyres: 195/70R15 80%. Ruthmann TB 270. Year: 2015. Max capacity basket: 230 kg / 2 persons + 70 kg. Max lateral force: 400 N. Max wind speed: 12,5 m/s. Max permitted tilt: 5 degree. 4 point outriggers. Rotated basket. Electrical function in basket. Max working height: 27 meter.