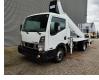

## Nissan Cabstar 35.12 NT400 Ruthmann TB 270 2 Pieces!

## Description

Damages: none

Nissan Cabstar 35.12 NT400.

Year: 2015. Milage: 33.704 km. Manual gearbox 5 gears. Max weight: 3500 kg. Axle load: 1: 1750 kg. 2: 2200 kg. 3 Persons. Intergrated Radio CD. Electrical operated windows and mirrors. Tyres: 195/70R15 80%. Ruthmann TB 270. Year: 2015. Max capacity basket: 230 kg / 2 persons + 70 kg. Max lateral force: 400 N. Max wind speed: 12,5 m/s. Max permitted tilt: 5 degree. 4 point outriggers. Rotated basket. Electrical function in basket. Max working height: 27 meter.