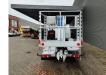

## Nissan Cabstar 35.12 NT400 Ruthmann TB 270 2 Pieces!

## Description

Damages: none

Nissan Cabstar 35.12 NT400.

Year: 2015. Milage: 33.704 km. Manual gearbox 5 gears. Max weight: 3500 kg. Axle load: 1: 1750 kg. 2: 2200 kg. 3 Persons. Intergrated Radio CD. Electrical operated windows and mirrors. Tyres: 195/70R15 80%. Ruthmann TB 270. Year: 2015. Max capacity basket: 230 kg / 2 persons + 70 kg. Max lateral force: 400 N. Max wind speed: 12,5 m/s. Max permitted tilt: 5 degree. 4 point outriggers. Rotated basket. Electrical function in basket. Max working height: 27 meter.