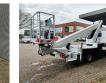

## Nissan Cabstar 35.12 NT400 Ruthmann TB 270 2 Pieces!

## Description

Damages: none

Nissan Cabstar 35.12 NT400.

Year: 2015. Milage: 33.704 km. Manual gearbox 5 gears. Max weight: 3500 kg. Axle load: 1: 1750 kg. 2: 2200 kg. 3 Persons. Intergrated Radio CD. Electrical operated windows and mirrors. Tyres: 195/70R15 80%. Ruthmann TB 270. Year: 2015. Max capacity basket: 230 kg / 2 persons + 70 kg. Max lateral force: 400 N. Max wind speed: 12,5 m/s. Max permitted tilt: 5 degree. 4 point outriggers. Rotated basket. Electrical function in basket. Max working height: 27 meter.