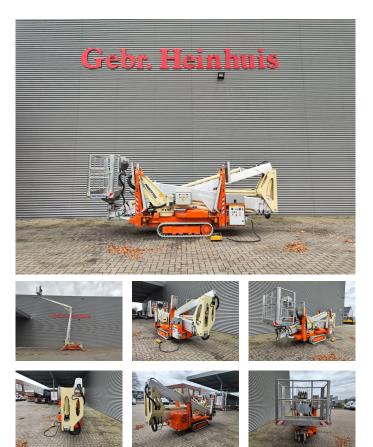

## Multitel SMX 250 Diesel + Electric 25 Meter!

## Description

Damages: none

Multitel SMX 250.

Year: 2017. Hours: 867. Weight: 2680 kg. CE Machine. Max capacity basket: 200 kg / 2 persons + 40 kg. Max wind speed: 12,5 m/s. Max permitted tilt: 2 degree. 230 V 16 A 50 Hz. Max lateral force: 400 N. Rotated basket. Electrical function in basket. Remote control on cable. Max working height: 25.1 meter. Max outreach: 7.4 meter. Non marking tracks: 80%.