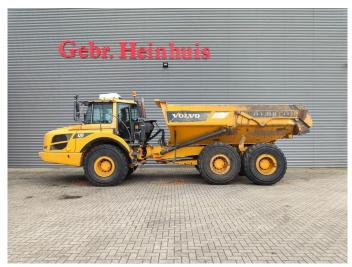

## Volvo A25F 6x6 Tailgate NL Machine 2 Pieces!

## **Description**

Damages: none

Volvo A25F 6x6.

Year: 2011.
Hours: 16.346.
Weight: 21.900 kg.
CE machine.
234 KW.
Tailgate.
Camera.
Radio.
Seatheating.
Engine brake.
Airconditioning.
2 persons.

Tyres: 23.5R25 70%.