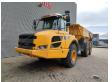

## Volvo A25F 6x6 Tailgate NL Machine 2 Pieces!

## **Description**

Damages: none

Volvo A25F 6x6.

Year: 2011.
Hours: 16.346.
Weight: 21.900 kg.
CE machine.
234 KW.
Tailgate.
Camera.
Radio.
Seatheating.
Engine brake.
Airconditioning.
2 persons.

Tyres: 23.5R25 70%.