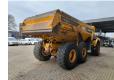

## Volvo A25F 6x6 Tailgate NL Machine 2 Pieces!

## **Description**

Damages: none

Volvo A25F 6x6.

Year: 2011.
Hours: 16.346.
Weight: 21.900 kg.
CE machine.
234 KW.
Tailgate.
Camera.
Radio.
Seatheating.
Engine brake.
Airconditioning.
2 persons.

Tyres: 23.5R25 70%.