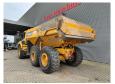

## Volvo A25F 6x6 Tailgate NL Machine 2 Pieces!

## **Description**

Damages: none

Volvo A25F 6x6.

Year: 2011.
Hours: 16.346.
Weight: 21.900 kg.
CE machine.
234 KW.
Tailgate.
Camera.
Radio.
Seatheating.
Engine brake.
Airconditioning.
2 persons.

Tyres: 23.5R25 70%.