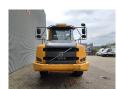

## Volvo A25F 6x6 Tailgate NL Machine 2 Pieces!

## **Description**

Damages: none

Volvo A25F 6x6.

Year: 2011.
Hours: 16.346.
Weight: 21.900 kg.
CE machine.
234 KW.
Tailgate.
Camera.
Radio.
Seatheating.
Engine brake.
Airconditioning.
2 persons.

Tyres: 23.5R25 70%.