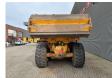

## Volvo A25F 6x6 Tailgate NL Machine 2 Pieces!

## **Description**

Damages: none

Volvo A25F 6x6.

Year: 2011.
Hours: 16.346.
Weight: 21.900 kg.
CE machine.
234 KW.
Tailgate.
Camera.
Radio.
Seatheating.
Engine brake.
Airconditioning.
2 persons.

Tyres: 23.5R25 70%.