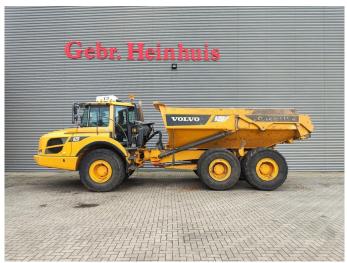

## Volvo A25F 6x6 Tailgate NL Machine 2 Pieces!

## **Description**

Damages: none

Volvo A25F 6x6.

Year: 2011.
Hours: 16.993.
Weight: 21.900 kg.
CE machine.
234 KW.
Tailgate.
Camera.
Radio.
Seatheating.
Engine brake.
Airconditioning.
2 persons.

Tyres: 750/65R25 60%.