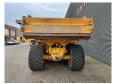

## Volvo A25F 6x6 Tailgate NL Machine 2 Pieces!

## **Description**

Damages: none

Volvo A25F 6x6.

Year: 2011.
Hours: 16.993.
Weight: 21.900 kg.
CE machine.
234 KW.
Tailgate.
Camera.
Radio.
Seatheating.
Engine brake.
Airconditioning.
2 persons.

Tyres: 750/65R25 60%.