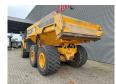

## Volvo A25F 6x6 Tailgate NL Machine 2 Pieces!

## **Description**

Damages: none

Volvo A25F 6x6.

Year: 2011.
Hours: 16.993.
Weight: 21.900 kg.
CE machine.
234 KW.
Tailgate.
Camera.
Radio.
Seatheating.
Engine brake.
Airconditioning.
2 persons.

Tyres: 750/65R25 60%.