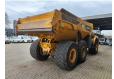

## Volvo A25F 6x6 Tailgate NL Machine 2 Pieces!

## **Description**

Damages: none

Volvo A25F 6x6.

Year: 2011.
Hours: 16.993.
Weight: 21.900 kg.
CE machine.
234 KW.
Tailgate.
Camera.
Radio.
Seatheating.
Engine brake.
Airconditioning.
2 persons.

Tyres: 750/65R25 60%.