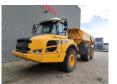

## Volvo A25F 6x6 Tailgate NL Machine 2 Pieces!

## **Description**

Damages: none

Volvo A25F 6x6.

Year: 2011.
Hours: 16.993.
Weight: 21.900 kg.
CE machine.
234 KW.
Tailgate.
Camera.
Radio.
Seatheating.
Engine brake.
Airconditioning.
2 persons.

Tyres: 750/65R25 60%.