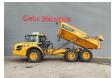

## Volvo A25F 6x6 Tailgate NL Machine 2 Pieces!

## **Description**

Damages: none

Volvo A25F 6x6.

Year: 2011.
Hours: 16.993.
Weight: 21.900 kg.
CE machine.
234 KW.
Tailgate.
Camera.
Radio.
Seatheating.
Engine brake.
Airconditioning.
2 persons.

Tyres: 750/65R25 60%.