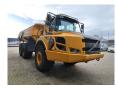

## Volvo A25F 6x6 Tailgate NL Machine 2 Pieces!

## **Description**

Damages: none

Volvo A25F 6x6.

Year: 2011.
Hours: 16.993.
Weight: 21.900 kg.
CE machine.
234 KW.
Tailgate.
Camera.
Radio.
Seatheating.
Engine brake.
Airconditioning.
2 persons.

Tyres: 750/65R25 60%.