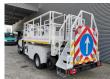

125 KW Iveco 3.0 16V engine.

3 persons. Radio CD. Digital tacho.

Tyres: 225/75R16 90%.

Tunlift 737-500. Year: 2011.

Max capacity basket: 500 kg / 3 persons + 260 kg.

Max working height: 5 meter. Max lateral force: 400 N. Max wind speed: 12,5 m/s. Max presure: 210 bar. max permitted tilt: 3 degree.

220 Volt. Aircompresoor.

High presure water cleaner.

2 watertanks. Generator. Electromotor.

Sparetyre.

4 point outriggers on massif wheels.

Possible to drive and steer from out the basket!

ID NR: 577.

The General Terms and Conditions of Heinhuis are applicable to all adverts, offers and quotations by Heinhuis, all agreements entered into by Heinhuis and the negotiations preceding them. By any form of response you accept the applicability of the General Terms and Conditions of Heinhuis and you declare that you have taken note of these General Terms and Conditions. Our prices are export netto prices.