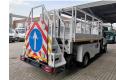

## Iveco C17 Tunlift 737-500 TUNNELPLATFORM!

125 KW Iveco 3.0 16V engine.

3 persons. Radio CD. Digital tacho.

Tyres: 225/75R16 90%.

Tunlift 737-500. Year: 2011.

Max capacity basket: 500 kg / 3 persons + 260 kg.

Max working height: 5 meter. Max lateral force: 400 N. Max wind speed: 12,5 m/s. Max presure: 210 bar. max permitted tilt: 3 degree.

220 Volt. Aircompresoor.

High presure water cleaner.

2 watertanks. Generator. Electromotor.

Sparetyre.

4 point outriggers on massif wheels.

Possible to drive and steer from out the basket!

ID NR: 577.

The General Terms and Conditions of Heinhuis are applicable to all adverts, offers and quotations by Heinhuis, all agreements entered into by Heinhuis and the negotiations preceding them. By any form of response you accept the applicability of the General Terms and Conditions of Heinhuis and you declare that you have taken note of these General Terms and Conditions. Our prices are export netto prices.