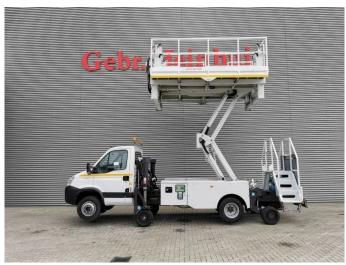

## Iveco C17 Tunlift 737-500 TUNNELPLATFORM!

## **Description**

Damages: none

Iveco daily 65C17.

Year: 2013.

Milage: 24.028 km. manual gearbox. Weight: 6500 kg. max weight: 6500 kg.

Axle load: 1: 2300 kg. 2: 5000 kg.

Wheelbase: 4350 mm.

Euro 5

125 KW Iveco 3.0 16V engine.

3 persons. Radio CD. Digital tacho.

Tyres: 225/75R16 90%.

Tunlift 737-500. Year: 2011.

Max capacity basket: 500 kg / 3 persons + 260 kg.

Max working height: 5 meter. Max lateral force: 400 N. Max wind speed: 12,5 m/s. Max presure: 210 bar. max permitted tilt: 3 degree.

220 Volt. Aircompresoor.

High presure water cleaner.

2 watertanks. Generator. Electromotor.

Sparetyre.

4 point outriggers on massif wheels.

Possible to drive and steer from out the basket!

ID NR: 577.

The General Terms and Conditions of Heinhuis are applicable to all adverts, offers and quotations by Heinhuis, all agreements entered into by Heinhuis and the negotiations preceding them. By any form of response you accept the applicability of the General Terms and Conditions of Heinhuis and you declare that you have taken note of these General Terms and Conditions. Our prices are export netto prices.