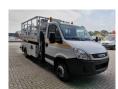

## Iveco C17 Tunlift 737-500 TUNNELPLATFORM!

## **Description**

Damages: none

Iveco daily 65C17.

Year: 2013.

Milage: 24.028 km. manual gearbox. Weight: 6500 kg. max weight: 6500 kg.

Axle load: 1: 2300 kg. 2: 5000 kg.

Wheelbase: 4350 mm.

Euro 5

125 KW Iveco 3.0 16V engine.

3 persons. Radio CD. Digital tacho.

Tyres: 225/75R16 90%.

Tunlift 737-500. Year: 2011.

Max capacity basket: 500 kg / 3 persons + 260 kg.

Max working height: 5 meter. Max lateral force: 400 N. Max wind speed: 12,5 m/s. Max presure: 210 bar. max permitted tilt: 3 degree.