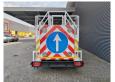

## Iveco C17 Tunlift 737-500 TUNNELPLATFORM!

125 KW Iveco 3.0 16V engine.

3 persons. Radio CD. Digital tacho.

Tyres: 225/75R16 90%.

Tunlift 737-500. Year: 2011.

Max capacity basket: 500 kg / 3 persons + 260 kg.

Max working height: 5 meter. Max lateral force: 400 N. Max wind speed: 12,5 m/s. Max presure: 210 bar. max permitted tilt: 3 degree.

220 Volt. Aircompresoor.

High presure water cleaner.

2 watertanks. Generator. Electromotor.

Sparetyre.

4 point outriggers on massif wheels.

Possible to drive and steer from out the basket!

ID NR: 577.

The General Terms and Conditions of Heinhuis are applicable to all adverts, offers and quotations by Heinhuis, all agreements entered into by Heinhuis and the negotiations preceding them. By any form of response you accept the applicability of the General Terms and Conditions of Heinhuis and you declare that you have taken note of these General Terms and Conditions. Our prices are export netto prices.