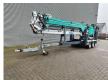

## Paus PTK 31 Dutch Machine!

## **Description**

Damages: none

Paus PTK 31.

Year: 2018. Hours: 1857. Weight: 3350 kg. Max weight: 3500 kg. CE Machine. Axle load:

Axle load: 1: 1750 kg. 2: 1750 kg.

Radio Remote Control.

Moover.

4 point hydr. outriggers. Max height: 31 meter. Max outreach: 24.5 meter. Tyres: 195R14 80%.