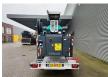

## Paus PTK 31 Dutch Machine!

## **Description**

Damages: none

Paus PTK 31.

Year: 2018. Hours: 1857. Weight: 3350 kg. Max weight: 3500 kg. CE Machine. Axle load:

Axle load: 1: 1750 kg. 2: 1750 kg.

Radio Remote Control.

Moover.

4 point hydr. outriggers. Max height: 31 meter. Max outreach: 24.5 meter. Tyres: 195R14 80%.