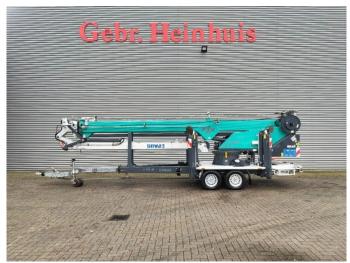

## Paus PTK 31 Dutch Machine!

## **Description**

Damages: none

Paus PTK 31.

Year: 2018. Hours: 1857. Weight: 3350 kg. Max weight: 3500 kg. CE Machine. Axle load:

Axle load: 1: 1750 kg. 2: 1750 kg.

Radio Remote Control.

Moover.

4 point hydr. outriggers. Max height: 31 meter. Max outreach: 24.5 meter. Tyres: 195R14 80%.