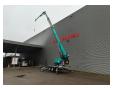

## Paus PTK 31 Dutch Machine!

## **Description**

Damages: none

Paus PTK 31.

Year: 2018. Hours: 1857. Weight: 3350 kg. Max weight: 3500 kg. CE Machine. Axle load:

Axle load: 1: 1750 kg. 2: 1750 kg.

Radio Remote Control.

Moover.

4 point hydr. outriggers. Max height: 31 meter. Max outreach: 24.5 meter. Tyres: 195R14 80%.