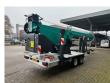

## Paus PTK 31 Dutch Machine!

## **Description**

Damages: none

Paus PTK 31.

Year: 2018. Hours: 1857. Weight: 3350 kg. Max weight: 3500 kg. CE Machine. Axle load:

Axle load: 1: 1750 kg. 2: 1750 kg.

Radio Remote Control.

Moover.

4 point hydr. outriggers. Max height: 31 meter. Max outreach: 24.5 meter. Tyres: 195R14 80%.