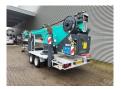

## Paus PTK 31 Dutch Machine!

## **Description**

Damages: none

Paus PTK 31.

Year: 2018. Hours: 1857. Weight: 3350 kg. Max weight: 3500 kg. CE Machine. Axle load:

Axle load: 1: 1750 kg. 2: 1750 kg.

Radio Remote Control.

Moover.

4 point hydr. outriggers. Max height: 31 meter. Max outreach: 24.5 meter. Tyres: 195R14 80%.