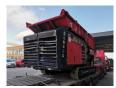

## HAMMEL VB 450 DK DUO Radio Remote Fire damage!

## Description

Damages: none

Hammel VB 450 DK Duo.

Year: 2015. Hours: Circa 3000. Weight: 22.000 kg. CE Machine. 354 KW / 475 HP caterpillar engine. Tippable Hopper. Pads: 400 mm. Radio Remote Control.

FIREDAMAGE IN ENGINE SPACE!!