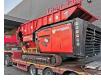

## HAMMEL VB 450 DK DUO Radio Remote Fire damage!

## Description

Damages: none

Hammel VB 450 DK Duo.

Year: 2015. Hours: Circa 3000. Weight: 22.000 kg. CE Machine. 354 KW / 475 HP caterpillar engine. Tippable Hopper. Pads: 400 mm. Radio Remote Control.

FIREDAMAGE IN ENGINE SPACE!!