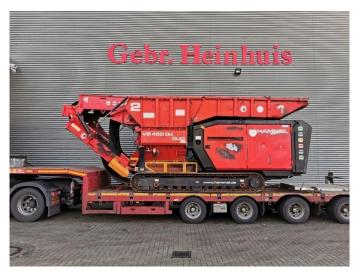

## HAMMEL VB 450 DK DUO Radio Remote Fire damage!

## Description

Damages: none

Hammel VB 450 DK Duo.

Year: 2015. Hours: Circa 3000. Weight: 22.000 kg. CE Machine. 354 KW / 475 HP caterpillar engine. Tippable Hopper. Pads: 400 mm. Radio Remote Control.

FIREDAMAGE IN ENGINE SPACE!!