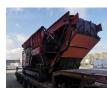

## HAMMEL VB 450 DK DUO Radio Remote Fire damage!

## Description

Damages: none

Hammel VB 450 DK Duo.

Year: 2015. Hours: Circa 3000. Weight: 22.000 kg. CE Machine. 354 KW / 475 HP caterpillar engine. Tippable Hopper. Pads: 400 mm. Radio Remote Control.

FIREDAMAGE IN ENGINE SPACE!!