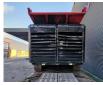

## HAMMEL VB 450 DK DUO Radio Remote Fire damage!

## Description

Damages: none

Hammel VB 450 DK Duo.

Year: 2015. Hours: Circa 3000. Weight: 22.000 kg. CE Machine. 354 KW / 475 HP caterpillar engine. Tippable Hopper. Pads: 400 mm. Radio Remote Control.

FIREDAMAGE IN ENGINE SPACE!!