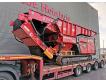

## HAMMEL VB 450 DK DUO Radio Remote Fire damage!

## Description

Damages: none

Hammel VB 450 DK Duo.

Year: 2015. Hours: Circa 3000. Weight: 22.000 kg. CE Machine. 354 KW / 475 HP caterpillar engine. Tippable Hopper. Pads: 400 mm. Radio Remote Control.

FIREDAMAGE IN ENGINE SPACE!!