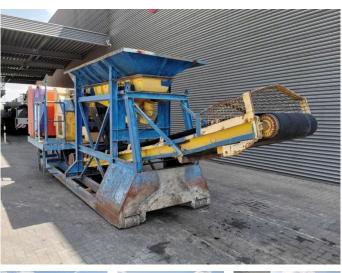

## **Bräuer** MOB Jaw Crusher Hooklift System Electric + Diesel!

## Description

Damages: none

Brauer MOB.

Year: 1997. Hours: 3902. Weight: Circa 10.500 kg. Electric + Iveco Diesel engine. Jaw Crusher: 500x400 mm. Hooklift system. Convenyor.

ID NR: 342.

The General Terms and Conditions of Heinhuis are applicable to all adverts, offers and quotations by Heinhuis, all agreements entered into by Heinhuis and the negotiations preceding them. By any form of response you accept the applicability of the General Terms and Conditions of Heinhuis and you declare that you have taken note of these General Terms and Conditions. Our prices are export netto prices.