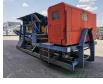

## **Bräuer** MOB Jaw Crusher Hooklift System Electric + Diesel!

## Description

Damages: none

Brauer MOB.

Year: 1997. Hours: 3902. Weight: Circa 10.500 kg. Electric + Iveco Diesel engine. Jaw Crusher: 500x400 mm. Hooklift system. Convenyor.

ID NR: 342.

The General Terms and Conditions of Heinhuis are applicable to all adverts, offers and quotations by Heinhuis, all agreements entered into by Heinhuis and the negotiations preceding them. By any form of response you accept the applicability of the General Terms and Conditions of Heinhuis and you declare that you have taken note of these General Terms and Conditions. Our prices are export netto prices.