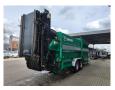

## Komptech Maxx Integral 20x20 mm!

## **Description**

Damages: none

Komptech Maxx Integral.

Year: 2010. Hours: 1477. Weight: 16.000 kg. CE Machine. 7.5 tons ADR axles. 74 KW.

2 point hydr. outriggers.

2 way side belt. 2 way convenyor. 20x20 mm.