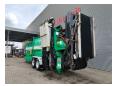

## Komptech Maxx Integral 20x20 mm!

## **Description**

Damages: none

Komptech Maxx Integral.

Year: 2010. Hours: 1477. Weight: 16.000 kg. CE Machine. 7.5 tons ADR axles. 74 KW.

2 point hydr. outriggers.

2 way side belt. 2 way convenyor. 20x20 mm.

Tyres: 315/80R22,5 80%.

ID NR: 260.

The General Terms and Conditions of Heinhuis are applicable to all adverts, offers and quotations by Heinhuis, all agreements entered into by Heinhuis and the negotiations preceding them. By any form of response you accept the applicability of the General Terms and Conditions of Heinhuis and you declare that you have taken note of these General Terms and Conditions. Our prices are export netto prices.