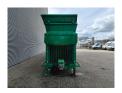

## Komptech Maxx Integral 20x20 mm!

## **Description**

Damages: none

Komptech Maxx Integral.

Year: 2010. Hours: 1477. Weight: 16.000 kg. CE Machine. 7.5 tons ADR axles. 74 KW.

2 point hydr. outriggers.

2 way side belt. 2 way convenyor. 20x20 mm.