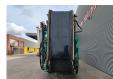

## Komptech Maxx Integral 20x20 mm!

## **Description**

Damages: none

Komptech Maxx Integral.

Year: 2010. Hours: 1477. Weight: 16.000 kg. CE Machine. 7.5 tons ADR axles. 74 KW.

2 point hydr. outriggers.

2 way side belt. 2 way convenyor. 20x20 mm.

Tyres: 315/80R22,5 80%.

ID NR: 260.

The General Terms and Conditions of Heinhuis are applicable to all adverts, offers and quotations by Heinhuis, all agreements entered into by Heinhuis and the negotiations preceding them. By any form of response you accept the applicability of the General Terms and Conditions of Heinhuis and you declare that you have taken note of these General Terms and Conditions. Our prices are export netto prices.