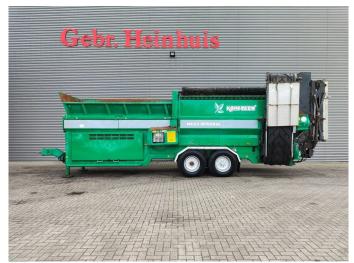

## Komptech Maxx Integral 20x20 mm!

## **Description**

Damages: none

Komptech Maxx Integral.

Year: 2010. Hours: 1477. Weight: 16.000 kg. CE Machine. 7.5 tons ADR axles. 74 KW.

2 point hydr. outriggers.

2 way side belt. 2 way convenyor. 20x20 mm.

Tyres: 315/80R22,5 80%.

ID NR: 260.

The General Terms and Conditions of Heinhuis are applicable to all adverts, offers and quotations by Heinhuis, all agreements entered into by Heinhuis and the negotiations preceding them. By any form of response you accept the applicability of the General Terms and Conditions of Heinhuis and you declare that you have taken note of these General Terms and Conditions. Our prices are export netto prices.