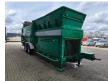

## Komptech Maxx Integral 20x20 mm!

## **Description**

Damages: none

Komptech Maxx Integral.

Year: 2010. Hours: 1477. Weight: 16.000 kg. CE Machine. 7.5 tons ADR axles. 74 KW.

2 point hydr. outriggers.

2 way side belt. 2 way convenyor. 20x20 mm.