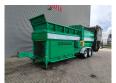

## Komptech Maxx Integral 20x20 mm!

## **Description**

Damages: none

Komptech Maxx Integral.

Year: 2010. Hours: 1477. Weight: 16.000 kg. CE Machine. 7.5 tons ADR axles. 74 KW.

2 point hydr. outriggers.

2 way side belt. 2 way convenyor. 20x20 mm.

Tyres: 315/80R22,5 80%.

ID NR: 260.

The General Terms and Conditions of Heinhuis are applicable to all adverts, offers and quotations by Heinhuis, all agreements entered into by Heinhuis and the negotiations preceding them. By any form of response you accept the applicability of the General Terms and Conditions of Heinhuis and you declare that you have taken note of these General Terms and Conditions. Our prices are export netto prices.