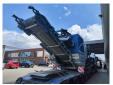

## Kleemann MC 100 R EVO 950x500 Jaw Crusher 2380 Hours!

## **Description**

Damages: none

Kleemann MC 100 R EVO.

Year: 2020. Hours: 2381. Weight: 33.400 kg. CE Machine.

Rating information engine: 165 KW Deutz TCD 2013 L06 2V. Rating information generator: 68 KW / 85 kvA / 400 V / 123 A /

50 Hz. Sidebelt. Magnetbelt. 950 x 500 mm. Radio Remote Control.

Pads: 400 mm. UC: 80%.

Topcondition!

ID NR: 288.

The General Terms and Conditions of Heinhuis are applicable to all adverts, offers and quotations by Heinhuis, all agreements entered into by Heinhuis and the negotiations preceding them. By any form of response you accept the applicability of the General Terms and Conditions of Heinhuis and you declare that you have taken note of these General Terms and Conditions. Our prices are export netto prices.