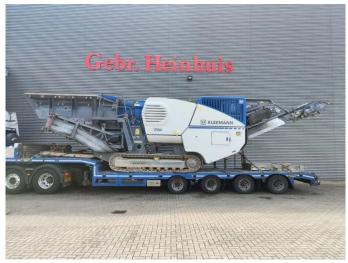

## Kleemann MC 100 R EVO 950x500 Jaw Crusher 2380 Hours!

## **Description**

Damages: none

Kleemann MC 100 R EVO.

Year: 2020. Hours: 2381. Weight: 33.400 kg. CE Machine.

Rating information engine: 165 KW Deutz TCD 2013 L06 2V. Rating information generator: 68 KW / 85 kvA / 400 V / 123 A /

50 Hz. Sidebelt. Magnetbelt. 950 x 500 mm. Radio Remote Control.

Pads: 400 mm. UC: 80%.

Topcondition!

ID NR: 288.

The General Terms and Conditions of Heinhuis are applicable to all adverts, offers and quotations by Heinhuis, all agreements entered into by Heinhuis and the negotiations preceding them. By any form of response you accept the applicability of the General Terms and Conditions of Heinhuis and you declare that you have taken note of these General Terms and Conditions. Our prices are export netto prices.