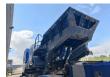

## Kleemann MC 100 R EVO 950x500 Jaw Crusher 2380 Hours!

## **Description**

Damages: none

Kleemann MC 100 R EVO.

Year: 2020. Hours: 2381. Weight: 33.400 kg. CE Machine.

Rating information engine: 165 KW Deutz TCD 2013 L06 2V. Rating information generator: 68 KW / 85 kvA / 400 V / 123 A /

50 Hz. Sidebelt. Magnetbelt. 950 x 500 mm. Radio Remote Control.

Pads: 400 mm. UC: 80%.

Topcondition!

ID NR: 288.

The General Terms and Conditions of Heinhuis are applicable to all adverts, offers and quotations by Heinhuis, all agreements entered into by Heinhuis and the negotiations preceding them. By any form of response you accept the applicability of the General Terms and Conditions of Heinhuis and you declare that you have taken note of these General Terms and Conditions. Our prices are export netto prices.