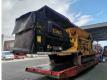

## Tana Shark 440 DT

#### Description

Damages: none

Tana Shark 440 DT.

Year: 2014. Hours: 6871. Weight: 28.362 kg. CE Machine. 399 KW Cummins ISX 15 engine. 3 way Convenyor. Pads: 500 mm. UC: 70%. Without Radio Remote!

ID NR: 259.