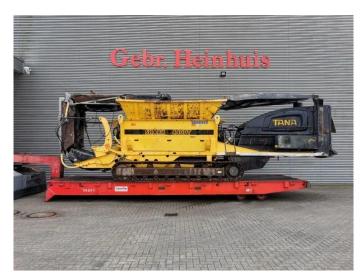

## Tana Shark 440 DT

#### Description

Damages: none

Tana Shark 440 DT.

Year: 2014. Hours: 6871. Weight: 28.362 kg. CE Machine. 399 KW Cummins ISX 15 engine. 3 way Convenyor. Pads: 500 mm. UC: 70%. Without Radio Remote!

ID NR: 259.