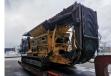

## Tana Shark 440 DT

#### Description

Damages: none

Tana Shark 440 DT.

Year: 2014. Hours: 6871. Weight: 28.362 kg. CE Machine. 399 KW Cummins ISX 15 engine. 3 way Convenyor. Pads: 500 mm. UC: 70%. Without Radio Remote!

ID NR: 259.