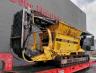

## Tana Shark 440 DT

#### Description

Damages: none

Tana Shark 440 DT.

Year: 2014. Hours: 6871. Weight: 28.362 kg. CE Machine. 399 KW Cummins ISX 15 engine. 3 way Convenyor. Pads: 500 mm. UC: 70%. Without Radio Remote!

ID NR: 259.