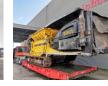

## Tana Shark 440 DT

#### Description

Damages: none

Tana Shark 440 DT.

Year: 2014. Hours: 6871. Weight: 28.362 kg. CE Machine. 399 KW Cummins ISX 15 engine. 3 way Convenyor. Pads: 500 mm. UC: 70%. Without Radio Remote!

ID NR: 259.