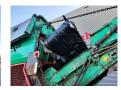

## **Haas** HDWV 700x2000

## **Description**

Damages: none

Haas HDWV 700x2000.

Year: 2013. Hours: 11.001. CE Machine.

Central greasing system.

Magnetbelt. Tippable hopper. 2 way convenyor. Radio Remote Control.

UC: 80%.

ID NR: 395.