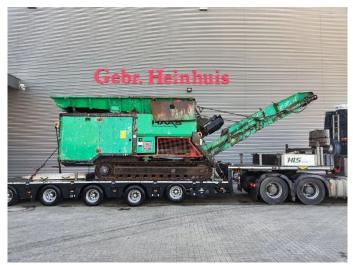

## **Haas** HDWV 700x2000

## **Description**

Damages: none

Haas HDWV 700x2000.

Year: 2013. Hours: 11.001. CE Machine.

Central greasing system.

Magnetbelt. Tippable hopper. 2 way convenyor. Radio Remote Control.

UC: 80%.

ID NR: 395.