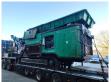

## **Haas** HDWV 700x2000

## **Description**

Damages: none

Haas HDWV 700x2000.

Year: 2013. Hours: 11.001. CE Machine.

Central greasing system.

Magnetbelt. Tippable hopper. 2 way convenyor. Radio Remote Control.

UC: 80%.

ID NR: 395.