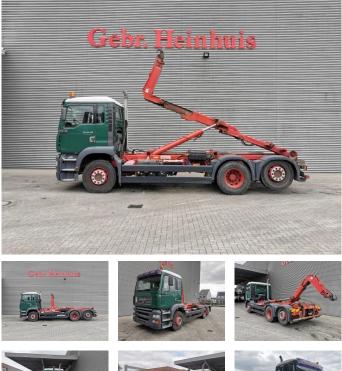

## MAN 6x2 Multilift 20 Tons Hooklift!

## Description

Damages: none

MAN TGA 26.440 6x2.

Year: 2006. Milage: 395.099 km. Manual gearbox 8 gears. Weight: 11.375 kg. Max weight: 26.000 kg. Axle load: 1: 8000 kg. 2: 11.500 kg. 3: 7500 kg. Euro 3. Retarder / Intarder. Radio CD. Airconditioning. Electrical operated windows and mirrors. Wheelbase: 1-2: 4150 mm. 1-3: 5500 mm. Analog tacho. Fridge. On the back airsuspension. 3th axle liftaxle. Rockinger trailer coupling. Tyres: 315/80R22,5 70%. Multilift 20 tons hooklift. Year: 2003. Capacity: 20.000 kg.