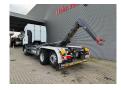

## **Renault** DXI EEV Euro 5 Lander 6x2 Meiller 20 Tons Hooklift 2 Pieces!

## Description

Damages: none

Renault Premium Lander 460 DXI 6x2.

Year: 2012.

Milage: 589.900 km.

Automatic.

Weight: 11.620 kg. Max weight: 26.000 kg.

Axle load: 1: 8000 kg. 2: 11.500 kg. 3: 7500 kg. Engine brake. Airconditioning.

Rockinger trailer coupling.

EEV Euro 5.

Tyres: 315/80R22,5 50-80%.

Meiller RK 20.65. Year: 2012. Capacity: 20 ton. Lenght: 6500 mm.

2 Pieces available!

German Truck!

ID NR: 256.

The General Terms and Conditions of Heinhuis are applicable to all adverts, offers and quotations by Heinhuis, all agreements entered into by Heinhuis and the negotiations preceding them. By any form of response you accept the applicability of the General Terms and Conditions of Heinhuis and you declare that you have taken note of these General Terms and Conditions. Our prices are export netto prices.