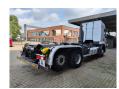

## **Renault** DXI EEV Euro 5 Lander 6x2 Meiller 20 Tons Hooklift 2 Pieces!

## Description

Damages: none

Renault Premium Lander 460 DXI 6x2.

Year: 2012.

Milage: 589.900 km.

Automatic.

Weight: 11.620 kg. Max weight: 26.000 kg.

Axle load: 1: 8000 kg. 2: 11.500 kg. 3: 7500 kg. Engine brake. Airconditioning.

Rockinger trailer coupling.

EEV Euro 5.

Tyres: 315/80R22,5 50-80%.

Meiller RK 20.65. Year: 2012. Capacity: 20 ton. Lenght: 6500 mm.

2 Pieces available!

German Truck!

ID NR: 256.

The General Terms and Conditions of Heinhuis are applicable to all adverts, offers and quotations by Heinhuis, all agreements entered into by Heinhuis and the negotiations preceding them. By any form of response you accept the applicability of the General Terms and Conditions of Heinhuis and you declare that you have taken note of these General Terms and Conditions. Our prices are export netto prices.