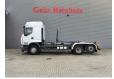

## **Renault** DXI EEV Euro 5 Lander 6x2 Meiller 20 Tons Hooklift 2 Pieces!

## Description

Damages: none

Renault Premium Lander 460 DXI 6x2.

Year: 2012.

Milage: 589.900 km.

Automatic.

Weight: 11.620 kg. Max weight: 26.000 kg.

Axle load: 1: 8000 kg. 2: 11.500 kg. 3: 7500 kg. Engine brake. Airconditioning.

Rockinger trailer coupling.

EEV Euro 5.

Tyres: 315/80R22,5 50-80%.

Meiller RK 20.65. Year: 2012. Capacity: 20 ton. Lenght: 6500 mm.

2 Pieces available!

German Truck!

ID NR: 256.

The General Terms and Conditions of Heinhuis are applicable to all adverts, offers and quotations by Heinhuis, all agreements entered into by Heinhuis and the negotiations preceding them. By any form of response you accept the applicability of the General Terms and Conditions of Heinhuis and you declare that you have taken note of these General Terms and Conditions. Our prices are export netto prices.