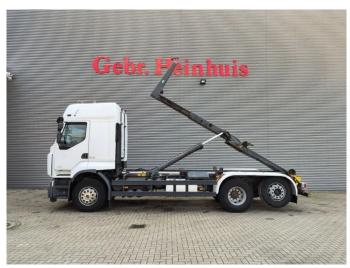

## **Renault** DXI EEV Euro 5 Lander 6x2 Meiller 20 Tons Hooklift 2 Pieces!

## Description

Damages: none

Renault Premium Lander 460 DXI 6x2.

Year: 2012.

Milage: 589.900 km.

Automatic.

Weight: 11.620 kg. Max weight: 26.000 kg.

Axle load: 1: 8000 kg. 2: 11.500 kg. 3: 7500 kg. Engine brake. Airconditioning.

Rockinger trailer coupling.

EEV Euro 5.

Tyres: 315/80R22,5 50-80%.

Meiller RK 20.65. Year: 2012. Capacity: 20 ton. Lenght: 6500 mm.

2 Pieces available!

German Truck!

ID NR: 256.

The General Terms and Conditions of Heinhuis are applicable to all adverts, offers and quotations by Heinhuis, all agreements entered into by Heinhuis and the negotiations preceding them. By any form of response you accept the applicability of the General Terms and Conditions of Heinhuis and you declare that you have taken note of these General Terms and Conditions. Our prices are export netto prices.