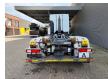

## **Renault** DXI EEV Euro 5 Lander 6x2 Meiller 20 Tons Hooklift 2 Pieces!

Rockinger trailer coupling.

EEV Euro 5.

Tyres: 315/80R22,5 50-80%.

Meiller RK 20.65. Year: 2012. Capacity: 20 ton. Lenght: 6500 mm.

2 Pieces available!

German Truck!

ID NR: 256.

The General Terms and Conditions of Heinhuis are applicable to all adverts, offers and quotations by Heinhuis, all agreements entered into by Heinhuis and the negotiations preceding them. By any form of response you accept the applicability of the General Terms and Conditions of Heinhuis and you declare that you have taken note of these General Terms and Conditions. Our prices are export netto prices.