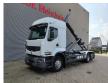

## **Renault** DXI EEV Euro 5 Lander 6x2 Meiller 20 Tons Hooklift 2 Pieces!

## Description

Damages: none

Renault Premium Lander 460 DXI 6x2.

Year: 2012.

Milage: 589.900 km.

Automatic.

Weight: 11.620 kg. Max weight: 26.000 kg.

Axle load: 1: 8000 kg. 2: 11.500 kg. 3: 7500 kg. Engine brake. Airconditioning.

Rockinger trailer coupling.

EEV Euro 5.

Tyres: 315/80R22,5 50-80%.

Meiller RK 20.65. Year: 2012. Capacity: 20 ton. Lenght: 6500 mm.

2 Pieces available!

German Truck!

ID NR: 256.

The General Terms and Conditions of Heinhuis are applicable to all adverts, offers and quotations by Heinhuis, all agreements entered into by Heinhuis and the negotiations preceding them. By any form of response you accept the applicability of the General Terms and Conditions of Heinhuis and you declare that you have taken note of these General Terms and Conditions. Our prices are export netto prices.