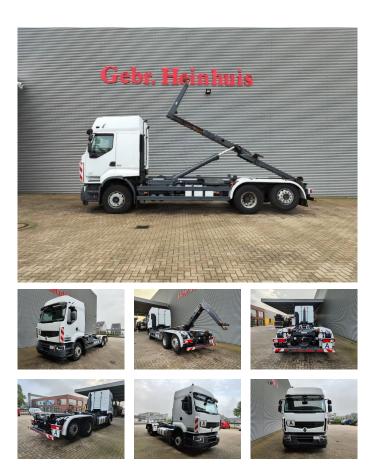

## **Renault** DXI EEV Euro 5 Lander 6x2 Meiller 20 Tons Hooklift 2 Pieces!

## Description

Damages: none

Renault Premium Lander 460 DXI 6x2.

Year: 2012. Milage: 529.680 km. Automatic. Weight: 11.620 kg. Max weight: 26.000 kg. Axle load: 1: 8000 kg. 2: 11.500 kg. 3: 7500 kg. Engine brake. Airconditioning. Camera. Radio CD. Nightheater. Wheelbase: 1-2: 4750 mm. 1-3: 6100 mm. Electrical operated windows and mirrors. Sleeper cabin 1 bed. Cruise Control. Digital tacho. On the back airsuspension. 3th axle liftaxle. Rockinger trailer coupling. EEV Euro 5. Tyres: 315/80R22,5 40-80%. Meiller RK 20.65. Year: 2012. Capacity: 20 ton. Lenght: 6500 mm.