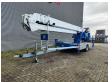

## Klaas K21/30 TSR 247 Hours Topcondition!

## **Description**

Damages: none

Klaas K21/30 TSR.

Year: 2017. Hours: 247. Weight: 3500 kg. CE Machine.

Max lateral force: 400 N. Max wind speed: 12,5 m/s.

230 V / 50 Hz.

Max permitted tilt: 0 degree.

Diesel.

4 point outriggers.

Moover.

Max height: 30 meter. Max outreach: 21 meter. 3.5 tons Alko axle. Radio Remote Control. Tyres: 215/75R17,5 90%.

Like New!

ID NR: 267.

The General Terms and Conditions of Heinhuis are applicable to all adverts, offers and quotations by Heinhuis, all agreements entered into by Heinhuis and the negotiations preceding them. By any form of response you accept the applicability of the General Terms and Conditions of Heinhuis and you declare that you have taken note of these General Terms and Conditions. Our prices are export netto prices.