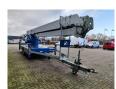

## Klaas K21/30 TSR 247 Hours Topcondition!

## **Description**

Damages: none

Klaas K21/30 TSR.

Year: 2017. Hours: 247. Weight: 3500 kg. CE Machine.

Max lateral force: 400 N. Max wind speed: 12,5 m/s.

230 V / 50 Hz.

Max permitted tilt: 0 degree.

Diesel.

4 point outriggers.

Moover.

Max height: 30 meter. Max outreach: 21 meter. 3.5 tons Alko axle. Radio Remote Control. Tyres: 215/75R17,5 90%.

Like New!

ID NR: 267.

The General Terms and Conditions of Heinhuis are applicable to all adverts, offers and quotations by Heinhuis, all agreements entered into by Heinhuis and the negotiations preceding them. By any form of response you accept the applicability of the General Terms and Conditions of Heinhuis and you declare that you have taken note of these General Terms and Conditions. Our prices are export netto prices.