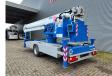

## Klaas K21/30 TSR 247 Hours Topcondition!

## **Description**

Damages: none

Klaas K21/30 TSR.

Year: 2017. Hours: 247. Weight: 3500 kg. CE Machine.

Max lateral force: 400 N. Max wind speed: 12,5 m/s.

230 V / 50 Hz.

Max permitted tilt: 0 degree.

Diesel.

4 point outriggers.

Moover.

Max height: 30 meter. Max outreach: 21 meter. 3.5 tons Alko axle. Radio Remote Control. Tyres: 215/75R17,5 90%.

Like New!

ID NR: 267.

The General Terms and Conditions of Heinhuis are applicable to all adverts, offers and quotations by Heinhuis, all agreements entered into by Heinhuis and the negotiations preceding them. By any form of response you accept the applicability of the General Terms and Conditions of Heinhuis and you declare that you have taken note of these General Terms and Conditions. Our prices are export netto prices.