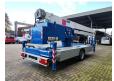

## Klaas K21/30 TSR 247 Hours Topcondition!

## **Description**

Damages: none

Klaas K21/30 TSR.

Year: 2017. Hours: 247. Weight: 3500 kg. CE Machine.

Max lateral force: 400 N. Max wind speed: 12,5 m/s.

230 V / 50 Hz.

Max permitted tilt: 0 degree.

Diesel.

4 point outriggers.

Moover.

Max height: 30 meter. Max outreach: 21 meter. 3.5 tons Alko axle. Radio Remote Control. Tyres: 215/75R17,5 90%.

Like New!

ID NR: 267.

The General Terms and Conditions of Heinhuis are applicable to all adverts, offers and quotations by Heinhuis, all agreements entered into by Heinhuis and the negotiations preceding them. By any form of response you accept the applicability of the General Terms and Conditions of Heinhuis and you declare that you have taken note of these General Terms and Conditions. Our prices are export netto prices.