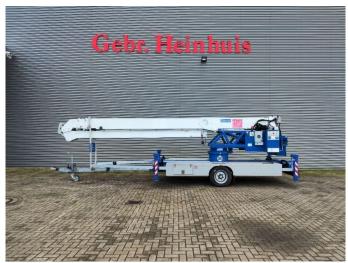

## Klaas K21/30 TSR 247 Hours Topcondition!

## **Description**

Damages: none

Klaas K21/30 TSR.

Year: 2017. Hours: 247. Weight: 3500 kg. CE Machine.

Max lateral force: 400 N. Max wind speed: 12,5 m/s.

230 V / 50 Hz.

Max permitted tilt: 0 degree.

Diesel.

4 point outriggers.

Moover.

Max height: 30 meter. Max outreach: 21 meter. 3.5 tons Alko axle. Radio Remote Control. Tyres: 215/75R17,5 90%.

Like New!

ID NR: 267.

The General Terms and Conditions of Heinhuis are applicable to all adverts, offers and quotations by Heinhuis, all agreements entered into by Heinhuis and the negotiations preceding them. By any form of response you accept the applicability of the General Terms and Conditions of Heinhuis and you declare that you have taken note of these General Terms and Conditions. Our prices are export netto prices.