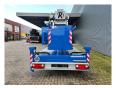

## Klaas K21/30 TSR 247 Hours Topcondition!

## **Description**

Damages: none

Klaas K21/30 TSR.

Year: 2017. Hours: 247. Weight: 3500 kg. CE Machine.

Max lateral force: 400 N. Max wind speed: 12,5 m/s.

230 V / 50 Hz.

Max permitted tilt: 0 degree.

Diesel.

4 point outriggers.

Moover.

Max height: 30 meter. Max outreach: 21 meter. 3.5 tons Alko axle. Radio Remote Control. Tyres: 215/75R17,5 90%.

Like New!

ID NR: 267.

The General Terms and Conditions of Heinhuis are applicable to all adverts, offers and quotations by Heinhuis, all agreements entered into by Heinhuis and the negotiations preceding them. By any form of response you accept the applicability of the General Terms and Conditions of Heinhuis and you declare that you have taken note of these General Terms and Conditions. Our prices are export netto prices.