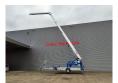

## Klaas K21/30 TSR 247 Hours Topcondition!

## **Description**

Damages: none

Klaas K21/30 TSR.

Year: 2017. Hours: 247. Weight: 3500 kg. CE Machine.

Max lateral force: 400 N. Max wind speed: 12,5 m/s.

230 V / 50 Hz.

Max permitted tilt: 0 degree.

Diesel.

4 point outriggers.

Moover.

Max height: 30 meter. Max outreach: 21 meter. 3.5 tons Alko axle. Radio Remote Control. Tyres: 215/75R17,5 90%.

Like New!

ID NR: 267.

The General Terms and Conditions of Heinhuis are applicable to all adverts, offers and quotations by Heinhuis, all agreements entered into by Heinhuis and the negotiations preceding them. By any form of response you accept the applicability of the General Terms and Conditions of Heinhuis and you declare that you have taken note of these General Terms and Conditions. Our prices are export netto prices.