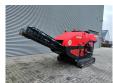

## Red Rhino 5000 Plus

## **Description**

Damages: none

Red Rhino 5000 Plus.

Year: 2021. Hours: 1619. Weight: 3050 kg. CE Machine. Radio Remote. 500x250 mm.

Average Product size from 20 mm to 100 mm.

Kubota 25 HP 4 cilinder engine.

Dimmensions machine:

L: 5600 mm. W: 1665 mm. H: 2080 mm.

ID NR: 172.

The General Terms and Conditions of Heinhuis are applicable to all adverts, offers and quotations by Heinhuis, all agreements entered into by Heinhuis and the negotiations preceding them. By any form of response you accept the applicability of the General Terms and Conditions of Heinhuis and you declare that you have taken note of these General Terms and Conditions. Our prices are export netto prices.