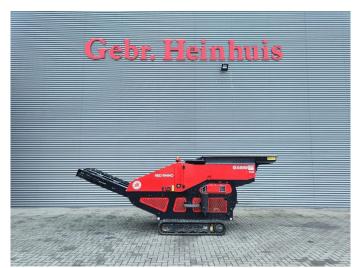

## Red Rhino 5000 Plus

## **Description**

Damages: none

Red Rhino 5000 Plus.

Year: 2021. Hours: 1619. Weight: 3050 kg. CE Machine. Radio Remote. 500x250 mm.

Average Product size from 20 mm to 100 mm.

Kubota 25 HP 4 cilinder engine.

Dimmensions machine:

L: 5600 mm. W: 1665 mm. H: 2080 mm.

ID NR: 172.

The General Terms and Conditions of Heinhuis are applicable to all adverts, offers and quotations by Heinhuis, all agreements entered into by Heinhuis and the negotiations preceding them. By any form of response you accept the applicability of the General Terms and Conditions of Heinhuis and you declare that you have taken note of these General Terms and Conditions. Our prices are export netto prices.