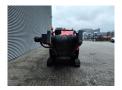

## Red Rhino 5000 Plus

## **Description**

Damages: none

Red Rhino 5000 Plus.

Year: 2021. Hours: 1619. Weight: 3050 kg. CE Machine. Radio Remote. 500x250 mm.

Average Product size from 20 mm to 100 mm.

Kubota 25 HP 4 cilinder engine.

Dimmensions machine:

L: 5600 mm. W: 1665 mm. H: 2080 mm.

ID NR: 172.

The General Terms and Conditions of Heinhuis are applicable to all adverts, offers and quotations by Heinhuis, all agreements entered into by Heinhuis and the negotiations preceding them. By any form of response you accept the applicability of the General Terms and Conditions of Heinhuis and you declare that you have taken note of these General Terms and Conditions. Our prices are export netto prices.