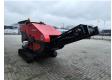

## Red Rhino 5000 Plus

## **Description**

Damages: none

Red Rhino 5000 Plus.

Year: 2021. Hours: 1619. Weight: 3050 kg. CE Machine. Radio Remote. 500x250 mm.

Average Product size from 20 mm to 100 mm.

Kubota 25 HP 4 cilinder engine.

Dimmensions machine:

L: 5600 mm. W: 1665 mm. H: 2080 mm.

ID NR: 172.

The General Terms and Conditions of Heinhuis are applicable to all adverts, offers and quotations by Heinhuis, all agreements entered into by Heinhuis and the negotiations preceding them. By any form of response you accept the applicability of the General Terms and Conditions of Heinhuis and you declare that you have taken note of these General Terms and Conditions. Our prices are export netto prices.