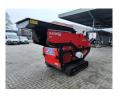

## Red Rhino 5000 Plus

## **Description**

Damages: none

Red Rhino 5000 Plus.

Year: 2021. Hours: 1619. Weight: 3050 kg. CE Machine. Radio Remote. 500x250 mm.

Average Product size from 20 mm to 100 mm.

Kubota 25 HP 4 cilinder engine.

Dimmensions machine:

L: 5600 mm. W: 1665 mm. H: 2080 mm.

ID NR: 172.

The General Terms and Conditions of Heinhuis are applicable to all adverts, offers and quotations by Heinhuis, all agreements entered into by Heinhuis and the negotiations preceding them. By any form of response you accept the applicability of the General Terms and Conditions of Heinhuis and you declare that you have taken note of these General Terms and Conditions. Our prices are export netto prices.