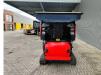

## Red Rhino 5000 Plus

#### Description

Damages: none

Red Rhino 5000 Plus.

Year: 2019. Hours: 1486. Weight: 3050 kg. CE Machine. Radio Remote Control. 500x250 mm. Average Product size from 20 mm to 100 mm. Kubota 25 HP 4 cilinder engine. UC: 80%.