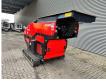

## Red Rhino 5000 Plus

#### Description

Damages: none

Red Rhino 5000 Plus.

Year: 2019. Hours: 1486. Weight: 3050 kg. CE Machine. Radio Remote Control. 500x250 mm. Average Product size from 20 mm to 100 mm. Kubota 25 HP 4 cilinder engine. UC: 80%.