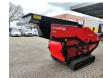

## Red Rhino 5000 Plus

#### Description

Damages: none

Red Rhino 5000 Plus.

Year: 2019. Hours: 1486. Weight: 3050 kg. CE Machine. Radio Remote Control. 500x250 mm. Average Product size from 20 mm to 100 mm. Kubota 25 HP 4 cilinder engine. UC: 80%.