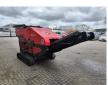

## Red Rhino 5000 Plus

#### Description

Damages: none

Red Rhino 5000 Plus.

Year: 2019. Hours: 1486. Weight: 3050 kg. CE Machine. Radio Remote Control. 500x250 mm. Average Product size from 20 mm to 100 mm. Kubota 25 HP 4 cilinder engine. UC: 80%.