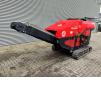

## Red Rhino 5000 Plus

#### Description

Damages: none

Red Rhino 5000 Plus.

Year: 2019. Hours: 1486. Weight: 3050 kg. CE Machine. Radio Remote Control. 500x250 mm. Average Product size from 20 mm to 100 mm. Kubota 25 HP 4 cilinder engine. UC: 80%.