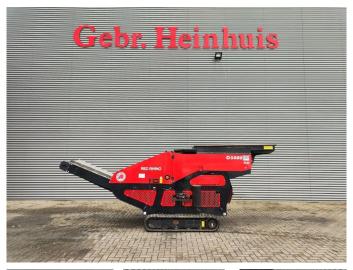

## Red Rhino 5000 Plus

#### Description

Damages: none

Red Rhino 5000 Plus.

Year: 2019. Hours: 1486. Weight: 3050 kg. CE Machine. Radio Remote Control. 500x250 mm. Average Product size from 20 mm to 100 mm. Kubota 25 HP 4 cilinder engine. UC: 80%.