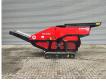

## Red Rhino 5000 Plus

#### Description

Damages: none

Red Rhino 5000 Plus.

Year: 2019. Hours: 1486. Weight: 3050 kg. CE Machine. Radio Remote Control. 500x250 mm. Average Product size from 20 mm to 100 mm. Kubota 25 HP 4 cilinder engine. UC: 80%.