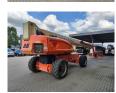

## **JLG** 1350 SJP 43.30 Meter!

## **Description**

Damages: none

JLG 1350 SJP.

Year: 2007. Hours: 6509. Weight: 20.210 kg. CE Machine.

Max capacity basket: 230 kg / 2 persons + 70 kg.

Max wind speed: 12,5 m/s. Max lateral force: 400 N. Max permitted tilt: 5 degree.

4x4x4. Widened UC.

Deutz BF4M 2011 engine.

65 KW / 87 HP. Rotated basket. Rotated Jip.

Max working height: 43.15 meter. Max outreach: 24.38 meter.

Tyres: 445/50D710.

ID NR: 284.

The General Terms and Conditions of Heinhuis are applicable to all adverts, offers and quotations by Heinhuis, all agreements entered into by Heinhuis and the negotiations preceding them. By any form of response you accept the applicability of the General Terms and Conditions of Heinhuis and you declare that you have taken note of these General Terms and Conditions. Our prices are export netto prices.