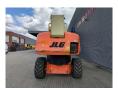

## **JLG** 1350 SJP 43.30 Meter!

## **Description**

Damages: none

JLG 1350 SJP.

Year: 2007. Hours: 6509. Weight: 20.210 kg. CE Machine.

Max capacity basket: 230 kg / 2 persons + 70 kg.

Max wind speed: 12,5 m/s. Max lateral force: 400 N. Max permitted tilt: 5 degree.

4x4x4. Widened UC.

Deutz BF4M 2011 engine.

65 KW / 87 HP. Rotated basket. Rotated Jip.

Max working height: 43.15 meter. Max outreach: 24.38 meter.

Tyres: 445/50D710.

ID NR: 284.

The General Terms and Conditions of Heinhuis are applicable to all adverts, offers and quotations by Heinhuis, all agreements entered into by Heinhuis and the negotiations preceding them. By any form of response you accept the applicability of the General Terms and Conditions of Heinhuis and you declare that you have taken note of these General Terms and Conditions. Our prices are export netto prices.