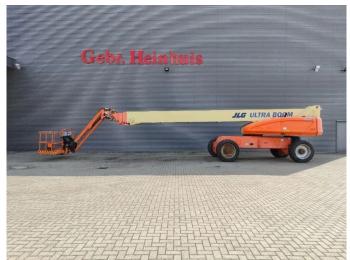

## **JLG** 1350 SJP 43.30 Meter!

## **Description**

Damages: none

JLG 1350 SJP.

Year: 2007. Hours: 6509. Weight: 20.210 kg. CE Machine.

Max capacity basket: 230 kg / 2 persons + 70 kg.

Max wind speed: 12,5 m/s. Max lateral force: 400 N. Max permitted tilt: 5 degree.

4x4x4. Widened UC.

Deutz BF4M 2011 engine.

65 KW / 87 HP. Rotated basket. Rotated Jip.

Max working height: 43.15 meter. Max outreach: 24.38 meter.

Tyres: 445/50D710.

ID NR: 284.

The General Terms and Conditions of Heinhuis are applicable to all adverts, offers and quotations by Heinhuis, all agreements entered into by Heinhuis and the negotiations preceding them. By any form of response you accept the applicability of the General Terms and Conditions of Heinhuis and you declare that you have taken note of these General Terms and Conditions. Our prices are export netto prices.