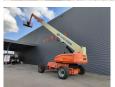

## **JLG** 1350 SJP 43.30 Meter!

## **Description**

Damages: none

JLG 1350 SJP.

Year: 2007. Hours: 6509. Weight: 20.210 kg. CE Machine.

Max capacity basket: 230 kg / 2 persons + 70 kg.

Max wind speed: 12,5 m/s. Max lateral force: 400 N. Max permitted tilt: 5 degree.

4x4x4. Widened UC.

Deutz BF4M 2011 engine.

65 KW / 87 HP. Rotated basket. Rotated Jip.

Max working height: 43.15 meter. Max outreach: 24.38 meter.

Tyres: 445/50D710.

ID NR: 284.

The General Terms and Conditions of Heinhuis are applicable to all adverts, offers and quotations by Heinhuis, all agreements entered into by Heinhuis and the negotiations preceding them. By any form of response you accept the applicability of the General Terms and Conditions of Heinhuis and you declare that you have taken note of these General Terms and Conditions. Our prices are export netto prices.