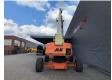

## **JLG** 1350 SJP 43.30 Meter!

## **Description**

Damages: none

JLG 1350 SJP.

Year: 2007. Hours: 6509. Weight: 20.210 kg. CE Machine.

Max capacity basket: 230 kg / 2 persons + 70 kg.

Max wind speed: 12,5 m/s. Max lateral force: 400 N. Max permitted tilt: 5 degree.

4x4x4. Widened UC.

Deutz BF4M 2011 engine.

65 KW / 87 HP. Rotated basket. Rotated Jip.

Max working height: 43.15 meter. Max outreach: 24.38 meter.

Tyres: 445/50D710.

ID NR: 284.

The General Terms and Conditions of Heinhuis are applicable to all adverts, offers and quotations by Heinhuis, all agreements entered into by Heinhuis and the negotiations preceding them. By any form of response you accept the applicability of the General Terms and Conditions of Heinhuis and you declare that you have taken note of these General Terms and Conditions. Our prices are export netto prices.