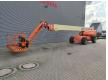

## **JLG** 1350 SJP 43.30 Meter!

## **Description**

Damages: none

JLG 1350 SJP.

Year: 2007. Hours: 6509. Weight: 20.210 kg. CE Machine.

Max capacity basket: 230 kg / 2 persons + 70 kg.

Max wind speed: 12,5 m/s. Max lateral force: 400 N. Max permitted tilt: 5 degree.

4x4x4. Widened UC.

Deutz BF4M 2011 engine.

65 KW / 87 HP. Rotated basket. Rotated Jip.

Max working height: 43.15 meter. Max outreach: 24.38 meter.

Tyres: 445/50D710.

ID NR: 284.

The General Terms and Conditions of Heinhuis are applicable to all adverts, offers and quotations by Heinhuis, all agreements entered into by Heinhuis and the negotiations preceding them. By any form of response you accept the applicability of the General Terms and Conditions of Heinhuis and you declare that you have taken note of these General Terms and Conditions. Our prices are export netto prices.