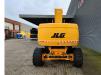

# JLG 860 SJ

### Description

Damages: none

JLG 860 SJ.

Year: 2008. Hours: 4250. Weight: 16.965 kg. CE Machine. Max wind speed: 12,5 m/s. Max capacity basket: 230 kg / 2 persons + 70 kg. Max lateral force: 400 N. Max permitted tilt: 4 degree. Deutz 2011 engine. Rotated basket. Electrical function in basket. Max working height: 28.1 meter. Max outreach: 22.86 meter. Tyres: 18-625 NHS 80%.