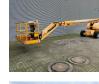

# JLG 860 SJ

### Description

Damages: none

JLG 860 SJ.

Year: 2008. Hours: 4250. Weight: 16.965 kg. CE Machine. Max wind speed: 12,5 m/s. Max capacity basket: 230 kg / 2 persons + 70 kg. Max lateral force: 400 N. Max permitted tilt: 4 degree. Deutz 2011 engine. Rotated basket. Electrical function in basket. Max working height: 28.1 meter. Max outreach: 22.86 meter. Tyres: 18-625 NHS 80%.