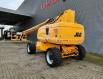

# JLG 860 SJ

### Description

Damages: none

JLG 860 SJ.

Year: 2008. Hours: 4250. Weight: 16.965 kg. CE Machine. Max wind speed: 12,5 m/s. Max capacity basket: 230 kg / 2 persons + 70 kg. Max lateral force: 400 N. Max permitted tilt: 4 degree. Deutz 2011 engine. Rotated basket. Electrical function in basket. Max working height: 28.1 meter. Max outreach: 22.86 meter. Tyres: 18-625 NHS 80%.