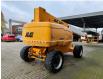

# JLG 860 SJ

### Description

Damages: none

JLG 860 SJ.

Year: 2008. Hours: 4250. Weight: 16.965 kg. CE Machine. Max wind speed: 12,5 m/s. Max capacity basket: 230 kg / 2 persons + 70 kg. Max lateral force: 400 N. Max permitted tilt: 4 degree. Deutz 2011 engine. Rotated basket. Electrical function in basket. Max working height: 28.1 meter. Max outreach: 22.86 meter. Tyres: 18-625 NHS 80%.