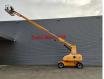

# JLG 860 SJ

### Description

Damages: none

JLG 860 SJ.

Year: 2008. Hours: 4250. Weight: 16.965 kg. CE Machine. Max wind speed: 12,5 m/s. Max capacity basket: 230 kg / 2 persons + 70 kg. Max lateral force: 400 N. Max permitted tilt: 4 degree. Deutz 2011 engine. Rotated basket. Electrical function in basket. Max working height: 28.1 meter. Max outreach: 22.86 meter. Tyres: 18-625 NHS 80%.