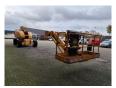

# JLG 860 SJ

### Description

Damages: none

JLG 860 SJ.

Year: 2008. Hours: 4250. Weight: 16.965 kg. CE Machine. Max wind speed: 12,5 m/s. Max capacity basket: 230 kg / 2 persons + 70 kg. Max lateral force: 400 N. Max permitted tilt: 4 degree. Deutz 2011 engine. Rotated basket. Electrical function in basket. Max working height: 28.1 meter. Max outreach: 22.86 meter. Tyres: 18-625 NHS 80%.