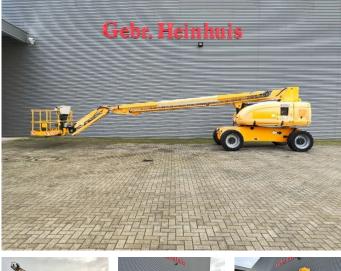

# JLG 860 SJ

### Description

Damages: none

JLG 860 SJ.

Year: 2008. Hours: 4250. Weight: 16.965 kg. CE Machine. Max wind speed: 12,5 m/s. Max capacity basket: 230 kg / 2 persons + 70 kg. Max lateral force: 400 N. Max permitted tilt: 4 degree. Deutz 2011 engine. Rotated basket. Electrical function in basket. Max working height: 28.1 meter. Max outreach: 22.86 meter. Tyres: 18-625 NHS 80%.