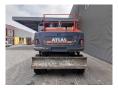

## **Atlas** 160 MH German Machine!

## **Description**

Damages: none

Atlas 160 MH.

Year: 2015. Hours: 7223. Weight: 17.500 kg. CE machine.

Deutz TCD 4.1 L4 engine.

80 KW.

2 point outriggers.
Blade / Schild.
Airconditioning.
Camera.
Hydr. elevating cabin.
3th, 4th and 5th hydr. function.
Central greasing system.
Compact boom: 4800 mm.
Loading stick: 2500 mm.
Tyres: 10.00-20.