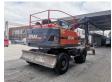

## **Atlas** 160 MH German Machine!

## **Description**

Damages: none

Atlas 160 MH.

Year: 2015. Hours: 7223. Weight: 17.500 kg. CE machine.

Deutz TCD 4.1 L4 engine.

80 KW.

2 point outriggers.
Blade / Schild.
Airconditioning.
Camera.
Hydr. elevating cabin.
3th, 4th and 5th hydr. function.
Central greasing system.
Compact boom: 4800 mm.
Loading stick: 2500 mm.
Tyres: 10.00-20.