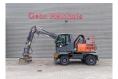

## **Atlas** 160 MH German Machine!

## **Description**

Damages: none

Atlas 160 MH.

Year: 2015. Hours: 7223. Weight: 17.500 kg. CE machine.

Deutz TCD 4.1 L4 engine.

80 KW.

2 point outriggers.
Blade / Schild.
Airconditioning.
Camera.
Hydr. elevating cabin.
3th, 4th and 5th hydr. function.
Central greasing system.
Compact boom: 4800 mm.
Loading stick: 2500 mm.
Tyres: 10.00-20.

Original Atlas 2 shell grab.

German Machine!

ID NR: 164.

The General Terms and Conditions of Heinhuis are applicable to all adverts, offers and quotations by Heinhuis, all agreements entered into by Heinhuis and the negotiations preceding them. By any form of response you accept the applicability of the General Terms and Conditions of Heinhuis and you declare that you have taken note of these General Terms and Conditions. Our prices are export netto prices.