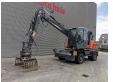

## **Atlas** 160 MH German Machine!

## **Description**

Damages: none

Atlas 160 MH.

Year: 2015. Hours: 7223. Weight: 17.500 kg. CE machine.

Deutz TCD 4.1 L4 engine.

80 KW.

2 point outriggers.
Blade / Schild.
Airconditioning.
Camera.
Hydr. elevating cabin.
3th, 4th and 5th hydr. function.
Central greasing system.
Compact boom: 4800 mm.
Loading stick: 2500 mm.
Tyres: 10.00-20.

Original Atlas 2 shell grab.

German Machine!

ID NR: 164.

The General Terms and Conditions of Heinhuis are applicable to all adverts, offers and quotations by Heinhuis, all agreements entered into by Heinhuis and the negotiations preceding them. By any form of response you accept the applicability of the General Terms and Conditions of Heinhuis and you declare that you have taken note of these General Terms and Conditions. Our prices are export netto prices.