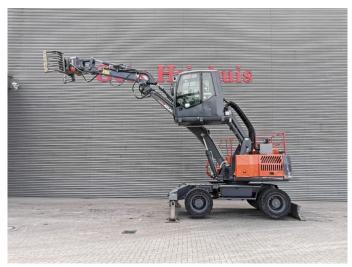

## **Atlas** 160 MH German Machine!

## **Description**

Damages: none

Atlas 160 MH.

Year: 2015. Hours: 7223. Weight: 17.500 kg. CE machine.

Deutz TCD 4.1 L4 engine.

80 KW.

2 point outriggers.
Blade / Schild.
Airconditioning.
Camera.
Hydr. elevating cabin.
3th, 4th and 5th hydr. function.
Central greasing system.
Compact boom: 4800 mm.
Loading stick: 2500 mm.
Tyres: 10.00-20.

Original Atlas 2 shell grab.

German Machine!

ID NR: 164.

The General Terms and Conditions of Heinhuis are applicable to all adverts, offers and quotations by Heinhuis, all agreements entered into by Heinhuis and the negotiations preceding them. By any form of response you accept the applicability of the General Terms and Conditions of Heinhuis and you declare that you have taken note of these General Terms and Conditions. Our prices are export netto prices.