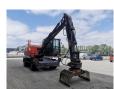

## **Atlas** 160 MH German Machine!

## **Description**

Damages: none

Atlas 160 MH.

Year: 2015. Hours: 7223. Weight: 17.500 kg. CE machine.

Deutz TCD 4.1 L4 engine.

80 KW.

2 point outriggers.
Blade / Schild.
Airconditioning.
Camera.
Hydr. elevating cabin.
3th, 4th and 5th hydr. function.
Central greasing system.
Compact boom: 4800 mm.
Loading stick: 2500 mm.
Tyres: 10.00-20.

Original Atlas 2 shell grab.

German Machine!

ID NR: 164.

The General Terms and Conditions of Heinhuis are applicable to all adverts, offers and quotations by Heinhuis, all agreements entered into by Heinhuis and the negotiations preceding them. By any form of response you accept the applicability of the General Terms and Conditions of Heinhuis and you declare that you have taken note of these General Terms and Conditions. Our prices are export netto prices.