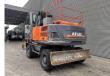

## **Atlas** 160 MH German Machine!

## **Description**

Damages: none

Atlas 160 MH.

Year: 2015. Hours: 7223. Weight: 17.500 kg. CE machine.

Deutz TCD 4.1 L4 engine.

80 KW.

2 point outriggers.
Blade / Schild.
Airconditioning.
Camera.
Hydr. elevating cabin.
3th, 4th and 5th hydr. function.
Central greasing system.
Compact boom: 4800 mm.
Loading stick: 2500 mm.
Tyres: 10.00-20.

Original Atlas 2 shell grab.

German Machine!

ID NR: 164.

The General Terms and Conditions of Heinhuis are applicable to all adverts, offers and quotations by Heinhuis, all agreements entered into by Heinhuis and the negotiations preceding them. By any form of response you accept the applicability of the General Terms and Conditions of Heinhuis and you declare that you have taken note of these General Terms and Conditions. Our prices are export netto prices.