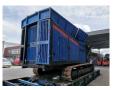

## **Description**

Damages: none

Forus HB 396.

Year: 2007. Hours: 6246. Weight: 26.300 kg. CE Machine. Radio Remote Control. Tippable hopper. Caterpillar C11 engine. 350 HP / 261 KW. 2 way convenyor. Pads: 500 mm. UC: 70%.