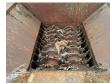

## **Description**

Damages: none

Forus HB 396.

Year: 2007. Hours: 6246. Weight: 26.300 kg. CE Machine. Radio Remote Control. Tippable hopper. Caterpillar C11 engine. 350 HP / 261 KW. 2 way convenyor. Pads: 500 mm. UC: 70%.