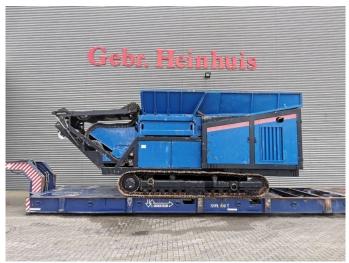

## Forus HB 396

## **Description**

Damages: none

Forus HB 396.

Year: 2007. Hours: 6246. Weight: 26.300 kg. CE Machine. Radio Remote Control. Tippable hopper. Caterpillar C11 engine. 350 HP / 261 KW. 2 way convenyor. Pads: 500 mm. UC: 70%.

Nice Machine!

ID NR: 143.

The General Terms and Conditions of Heinhuis are applicable to all adverts, offers and quotations by Heinhuis, all agreements entered into by Heinhuis and the negotiations preceding them. By any form of response you accept the applicability of the General Terms and Conditions of Heinhuis and you declare that you have taken note of these General Terms and Conditions. Our prices are export netto prices.