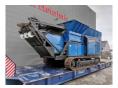

## Forus HB 396

## **Description**

Damages: none

Forus HB 396.

Year: 2007. Hours: 6246. Weight: 26.300 kg. CE Machine. Radio Remote Control. Tippable hopper. Caterpillar C11 engine. 350 HP / 261 KW. 2 way convenyor. Pads: 500 mm. UC: 70%.

Nice Machine!

ID NR: 143.

The General Terms and Conditions of Heinhuis are applicable to all adverts, offers and quotations by Heinhuis, all agreements entered into by Heinhuis and the negotiations preceding them. By any form of response you accept the applicability of the General Terms and Conditions of Heinhuis and you declare that you have taken note of these General Terms and Conditions. Our prices are export netto prices.