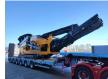

## ROCO 1200S Double deck screener 630 Hours!

## **Description**

Damages: none

Roco 1200S.

Year: 2021. Hours: 630. Weight: 15.600 kg. CE Machine.

Remote control on cable.

Pads: 300 mm. 2 way convenyor. 2 x side convenyor. Deutz engine.

Double deck screening unit.

25x25 mm. 10x10 mm.

ID NR: 104.

The General Terms and Conditions of Heinhuis are applicable to all adverts, offers and quotations by Heinhuis, all agreements entered into by Heinhuis and the negotiations preceding them. By any form of response you accept the applicability of the General Terms and Conditions of Heinhuis and you declare that you have taken note of these General Terms and Conditions. Our prices are export netto prices.