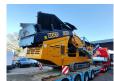

## ROCO 1200S Double deck screener 630 Hours!

## **Description**

Damages: none

Roco 1200S.

Year: 2021. Hours: 630. Weight: 15.600 kg. CE Machine.

Remote control on cable.

Pads: 300 mm. 2 way convenyor. 2 x side convenyor. Deutz engine.

Double deck screening unit.