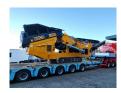

## ROCO 1200S Double deck screener 630 Hours!

## **Description**

Damages: none

Roco 1200S.

Year: 2021. Hours: 630. Weight: 15.600 kg. CE Machine.

Remote control on cable.

Pads: 300 mm. 2 way convenyor. 2 x side convenyor. Deutz engine.

Double deck screening unit.

25x25 mm. 10x10 mm.

ID NR: 104.

The General Terms and Conditions of Heinhuis are applicable to all adverts, offers and quotations by Heinhuis, all agreements entered into by Heinhuis and the negotiations preceding them. By any form of response you accept the applicability of the General Terms and Conditions of Heinhuis and you declare that you have taken note of these General Terms and Conditions. Our prices are export netto prices.