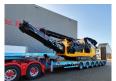

## ROCO 1200S Double deck screener 630 Hours!

## **Description**

Damages: none

Roco 1200S.

Year: 2021. Hours: 630. Weight: 15.600 kg. CE Machine.

Remote control on cable.

Pads: 300 mm. 2 way convenyor. 2 x side convenyor. Deutz engine.

Double deck screening unit.