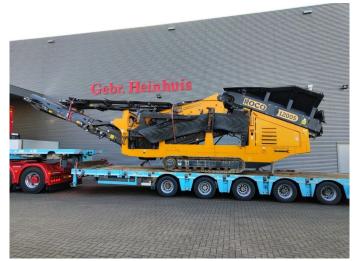

## ROCO 1200S Double deck screener 630 Hours!

## **Description**

Damages: none

Roco 1200S.

Year: 2021. Hours: 630. Weight: 15.600 kg. CE Machine.

Remote control on cable.

Pads: 300 mm. 2 way convenyor. 2 x side convenyor. Deutz engine.

Double deck screening unit.