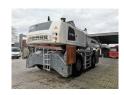

## Liebherr LH 80 M Litronic German Machine!

## **Description**

Damages: none

Liebherr LH 80 M Litronic.

Year: 2019. Hours: 10.395.

Max weight: 80.000 kg.

CE Machine. Axle load: 1: 47.000 kg. 2: 47.000 kg.

230 KW Liebherr D946 A7-04 engine with EPA!

10 kmh.

Hydr. elevating cabin. 4 point oputriggers. Central greasing system. Airconditioning. Camera.

Liebherr 5 teeth rotated grab. Compact boom: 12.60 meter. Loading stick: 10 meter.

Tyres: 23.5-25.

German Machine!