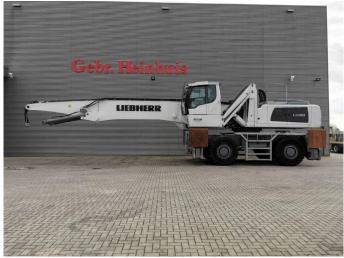

## Liebherr LH 80 M Litronic German Machine!

## **Description**

Damages: none

Liebherr LH 80 M Litronic.

Year: 2019. Hours: 10.395.

Max weight: 80.000 kg.

CE Machine. Axle load: 1: 47.000 kg. 2: 47.000 kg.

230 KW Liebherr D946 A7-04 engine with EPA!

10 kmh.

Hydr. elevating cabin. 4 point oputriggers. Central greasing system. Airconditioning. Camera.

Liebherr 5 teeth rotated grab. Compact boom: 12.60 meter. Loading stick: 10 meter.

Tyres: 23.5-25.

German Machine!