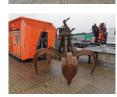

Hydr. elevating cabin. 4 point oputriggers. Central greasing system. Airconditioning. Camera.

Liebherr 5 teeth rotated grab. Compact boom: 12.60 meter. Loading stick: 10 meter.

Tyres: 23.5-25.

German Machine!