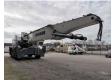

## Liebherr LH 80 M Litronic German Machine!

## **Description**

Damages: none

Liebherr LH 80 M Litronic.

Year: 2019. Hours: 10.395.

Max weight: 80.000 kg.

CE Machine. Axle load: 1: 47.000 kg. 2: 47.000 kg.

230 KW Liebherr D946 A7-04 engine with EPA!

10 kmh.

Hydr. elevating cabin. 4 point oputriggers. Central greasing system. Airconditioning. Camera.

Liebherr 5 teeth rotated grab. Compact boom: 12.60 meter. Loading stick: 10 meter.

Tyres: 23.5-25.

German Machine!