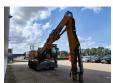

## Liebherr LH 30 M Litronic

## **Description**

Damages: none

Liebherr LH 30 M Litronic.

Year: 2020. Hours: 6649.

Max weight: 32.000 kg.

CE Machine. Axle load: 1: 20.000 kg. 2: 19.000 kg.

140 KW Liebherr D934 A7.25 engine.

Max speed: 12 kmh. Hydr. elevating cabin.

Camera.
Airconditioning.
4 point outriggers.
Central greasing system.
3th and 4th hydr. function.

Ad Blue.

Compact boom: 6800 mm.

Stick: 5000 mm. Tyres: 10.00-20.

ID NR: 235.

The General Terms and Conditions of Heinhuis are applicable to all adverts, offers and quotations by Heinhuis, all agreements entered into by Heinhuis and the negotiations preceding them. By any form of response you accept the applicability of the General Terms and Conditions of Heinhuis and you declare that you have taken note of these General Terms and Conditions. Our prices are export netto prices.