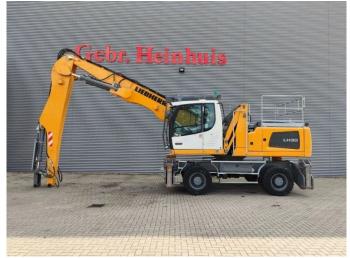

## Liebherr LH 30 M Litronic

## **Description**

Damages: none

Liebherr LH 30 M Litronic.

Year: 2020. Hours: 6649.

Max weight: 32.000 kg.

CE Machine. Axle load: 1: 20.000 kg. 2: 19.000 kg.

140 KW Liebherr D934 A7.25 engine.

Max speed: 12 kmh. Hydr. elevating cabin.

Camera.
Airconditioning.
4 point outriggers.
Central greasing system.
3th and 4th hydr. function.

Ad Blue.

Compact boom: 6800 mm.

Stick: 5000 mm. Tyres: 10.00-20.

ID NR: 235.

The General Terms and Conditions of Heinhuis are applicable to all adverts, offers and quotations by Heinhuis, all agreements entered into by Heinhuis and the negotiations preceding them. By any form of response you accept the applicability of the General Terms and Conditions of Heinhuis and you declare that you have taken note of these General Terms and Conditions. Our prices are export netto prices.