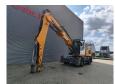

## Liebherr LH 30 M Litronic

## **Description**

Damages: none

Liebherr LH 30 M Litronic.

Year: 2020. Hours: 6649.

Max weight: 32.000 kg.

CE Machine. Axle load: 1: 20.000 kg. 2: 19.000 kg.

140 KW Liebherr D934 A7.25 engine.

Max speed: 12 kmh. Hydr. elevating cabin.

Camera.
Airconditioning.
4 point outriggers.
Central greasing system.
3th and 4th hydr. function.

Ad Blue.

Compact boom: 6800 mm.

Stick: 5000 mm. Tyres: 10.00-20.

ID NR: 235.

The General Terms and Conditions of Heinhuis are applicable to all adverts, offers and quotations by Heinhuis, all agreements entered into by Heinhuis and the negotiations preceding them. By any form of response you accept the applicability of the General Terms and Conditions of Heinhuis and you declare that you have taken note of these General Terms and Conditions. Our prices are export netto prices.