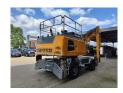

## Liebherr LH 30 M Litronic

## **Description**

Damages: none

Liebherr LH 30 M Litronic.

Year: 2020. Hours: 6649.

Max weight: 32.000 kg.

CE Machine. Axle load: 1: 20.000 kg. 2: 19.000 kg.

140 KW Liebherr D934 A7.25 engine.

Max speed: 12 kmh. Hydr. elevating cabin.

Camera.
Airconditioning.
4 point outriggers.
Central greasing system.
3th and 4th hydr. function.

Ad Blue.

Compact boom: 6800 mm.

Stick: 5000 mm. Tyres: 10.00-20.

ID NR: 235.

The General Terms and Conditions of Heinhuis are applicable to all adverts, offers and quotations by Heinhuis, all agreements entered into by Heinhuis and the negotiations preceding them. By any form of response you accept the applicability of the General Terms and Conditions of Heinhuis and you declare that you have taken note of these General Terms and Conditions. Our prices are export netto prices.