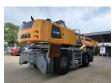

## Liebherr LH 80 M Litronic Magnetfunction 21.5 meter Boom!

## **Description**

Damages: none

Liebherr LH 80 M.

Year: 2015. Hours: 16.767.

Max weight: 80.000 kg.

Axle load: 1: 47.000 kg. 2: 47.000 kg. 230 KW. 10 kmh.

4 point outriggers.
Magnetfunction.
Hydr. elevating cab.

Camera.

Central greasing system.

Airconditioning. Boom: 11.500 mm. Stick: 10.000 mm.

5 shell rotated grab from year 2019.

Tyres: 23.5-25/19.5.

Nice machine!

ID NR: 232 K.

The General Terms and Conditions of Heinhuis are applicable to all adverts, offers and quotations by Heinhuis, all agreements entered into by Heinhuis and the negotiations preceding them. By any form of response you accept the applicability of the General Terms and Conditions of Heinhuis and you declare that you have taken note of these General Terms and Conditions. Our prices are export netto prices.