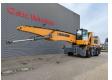

## Liebherr LH 80 M Litronic Magnetfunction 21.5 meter Boom!

## **Description**

Damages: none

Liebherr LH 80 M.

Year: 2015. Hours: 16.767.

Max weight: 80.000 kg.

Axle load: 1: 47.000 kg. 2: 47.000 kg. 230 KW. 10 kmh.

4 point outriggers.
Magnetfunction.
Hydr. elevating cab.

Camera.

Central greasing system.

Airconditioning. Boom: 11.500 mm. Stick: 10.000 mm.

5 shell rotated grab from year 2019.

Tyres: 23.5-25/19.5.

Nice machine!

ID NR: 232 K.

The General Terms and Conditions of Heinhuis are applicable to all adverts, offers and quotations by Heinhuis, all agreements entered into by Heinhuis and the negotiations preceding them. By any form of response you accept the applicability of the General Terms and Conditions of Heinhuis and you declare that you have taken note of these General Terms and Conditions. Our prices are export netto prices.