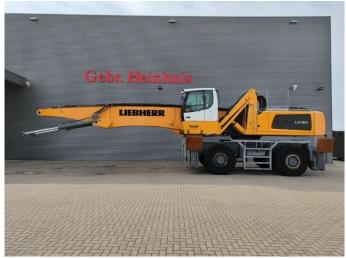

## Liebherr LH 80 M Litronic Magnetfunction 21.5 meter Boom!

## **Description**

Damages: none

Liebherr LH 80 M.

Year: 2015. Hours: 16.767.

Max weight: 80.000 kg.

Axle load: 1: 47.000 kg. 2: 47.000 kg. 230 KW. 10 kmh.

4 point outriggers.
Magnetfunction.
Hydr. elevating cab.

Camera.

Central greasing system.

Airconditioning. Boom: 11.500 mm. Stick: 10.000 mm.

5 shell rotated grab from year 2019.

Tyres: 23.5-25/19.5.

Nice machine!

ID NR: 232 K.

The General Terms and Conditions of Heinhuis are applicable to all adverts, offers and quotations by Heinhuis, all agreements entered into by Heinhuis and the negotiations preceding them. By any form of response you accept the applicability of the General Terms and Conditions of Heinhuis and you declare that you have taken note of these General Terms and Conditions. Our prices are export netto prices.