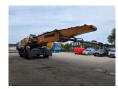

## Liebherr LH 80 M Litronic Magnetfunction 21.5 meter Boom!

## **Description**

Damages: none

Liebherr LH 80 M.

Year: 2015. Hours: 16.767.

Max weight: 80.000 kg.

Axle load: 1: 47.000 kg. 2: 47.000 kg. 230 KW. 10 kmh.

4 point outriggers.
Magnetfunction.
Hydr. elevating cab.

Camera.

Central greasing system.

Airconditioning. Boom: 11.500 mm. Stick: 10.000 mm.

5 shell rotated grab from year 2019.

Tyres: 23.5-25/19.5.

Nice machine!

ID NR: 232 K.

The General Terms and Conditions of Heinhuis are applicable to all adverts, offers and quotations by Heinhuis, all agreements entered into by Heinhuis and the negotiations preceding them. By any form of response you accept the applicability of the General Terms and Conditions of Heinhuis and you declare that you have taken note of these General Terms and Conditions. Our prices are export netto prices.