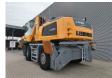

## Liebherr LH 80 M Litronic Magnetfunction 21.5 meter Boom!

## **Description**

Damages: none

Liebherr LH 80 M.

Year: 2015. Hours: 16.767.

Max weight: 80.000 kg.

Axle load: 1: 47.000 kg. 2: 47.000 kg. 230 KW. 10 kmh.

4 point outriggers.
Magnetfunction.
Hydr. elevating cab.

Camera.

Central greasing system.

Airconditioning. Boom: 11.500 mm. Stick: 10.000 mm.

5 shell rotated grab from year 2019.

Tyres: 23.5-25/19.5.

Nice machine!

ID NR: 232 K.

The General Terms and Conditions of Heinhuis are applicable to all adverts, offers and quotations by Heinhuis, all agreements entered into by Heinhuis and the negotiations preceding them. By any form of response you accept the applicability of the General Terms and Conditions of Heinhuis and you declare that you have taken note of these General Terms and Conditions. Our prices are export netto prices.