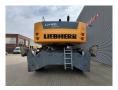

## Liebherr LH 80 M Litronic Magnetfunction 21.5 meter Boom!

## **Description**

Damages: none

Liebherr LH 80 M.

Year: 2015. Hours: 16.767.

Max weight: 80.000 kg.

Axle load: 1: 47.000 kg. 2: 47.000 kg. 230 KW. 10 kmh.

4 point outriggers.
Magnetfunction.
Hydr. elevating cab.

Camera.

Central greasing system.

Airconditioning. Boom: 11.500 mm. Stick: 10.000 mm.

5 shell rotated grab from year 2019.

Tyres: 23.5-25/19.5.

Nice machine!

ID NR: 232 K.

The General Terms and Conditions of Heinhuis are applicable to all adverts, offers and quotations by Heinhuis, all agreements entered into by Heinhuis and the negotiations preceding them. By any form of response you accept the applicability of the General Terms and Conditions of Heinhuis and you declare that you have taken note of these General Terms and Conditions. Our prices are export netto prices.