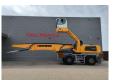

## Liebherr LH 80 M Litronic Magnetfunction 21.5 meter Boom!

## **Description**

Damages: none

Liebherr LH 80 M.

Year: 2015. Hours: 16.767.

Max weight: 80.000 kg.

Axle load: 1: 47.000 kg. 2: 47.000 kg. 230 KW. 10 kmh.

4 point outriggers.
Magnetfunction.
Hydr. elevating cab.

Camera.

Central greasing system.

Airconditioning. Boom: 11.500 mm. Stick: 10.000 mm.

5 shell rotated grab from year 2019.

Tyres: 23.5-25/19.5.

Nice machine!

ID NR: 232 K.

The General Terms and Conditions of Heinhuis are applicable to all adverts, offers and quotations by Heinhuis, all agreements entered into by Heinhuis and the negotiations preceding them. By any form of response you accept the applicability of the General Terms and Conditions of Heinhuis and you declare that you have taken note of these General Terms and Conditions. Our prices are export netto prices.