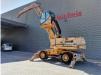

## Case WX 210 7700 Hours German Machine!

## Description

Damages: none

Case WX 210.

Year: 2008. Hours: 7693. Max weight: 24.000 kg. CE machine. Axle load: 1: 12.000 kg. 2: 12.000 kg. 129 KW. 20 KMH. 4 point outriggers. Hydr. elavating cabin. Airconditioning. Central greasing system. 3th and 4th hydr. functions. Compact boom: 6300 mm. Loading stick: 4750 mm. Tyres: 12.00-20 Full Rubber.