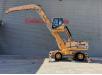

## Case WX 210 7700 Hours German Machine!

## Description

Damages: none

Case WX 210.

Year: 2008. Hours: 7693. Max weight: 24.000 kg. CE machine. Axle load: 1: 12.000 kg. 2: 12.000 kg. 129 KW. 20 KMH. 4 point outriggers. Hydr. elavating cabin. Airconditioning. Central greasing system. 3th and 4th hydr. functions. Compact boom: 6300 mm. Loading stick: 4750 mm. Tyres: 12.00-20 Full Rubber.