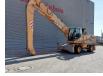

## Case WX 210 7700 Hours German Machine!

## Description

Damages: none

Case WX 210.

Year: 2008. Hours: 7693. Max weight: 24.000 kg. CE machine. Axle load: 1: 12.000 kg. 2: 12.000 kg. 129 KW. 20 KMH. 4 point outriggers. Hydr. elavating cabin. Airconditioning. Central greasing system. 3th and 4th hydr. functions. Compact boom: 6300 mm. Loading stick: 4750 mm. Tyres: 12.00-20 Full Rubber.