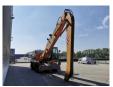

## Case WX 210 7700 Hours German Machine!

## Description

Damages: none

Case WX 210.

Year: 2008. Hours: 7693. Max weight: 24.000 kg. CE machine. Axle load: 1: 12.000 kg. 2: 12.000 kg. 129 KW. 20 KMH. 4 point outriggers. Hydr. elavating cabin. Airconditioning. Central greasing system. 3th and 4th hydr. functions. Compact boom: 6300 mm. Loading stick: 4750 mm. Tyres: 12.00-20 Full Rubber.