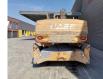

## Case WX 210 7700 Hours German Machine!

## Description

Damages: none

Case WX 210.

Year: 2008. Hours: 7693. Max weight: 24.000 kg. CE machine. Axle load: 1: 12.000 kg. 2: 12.000 kg. 129 KW. 20 KMH. 4 point outriggers. Hydr. elavating cabin. Airconditioning. Central greasing system. 3th and 4th hydr. functions. Compact boom: 6300 mm. Loading stick: 4750 mm. Tyres: 12.00-20 Full Rubber.