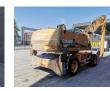

## Case WX 210 7700 Hours German Machine!

## Description

Damages: none

Case WX 210.

Year: 2008. Hours: 7693. Max weight: 24.000 kg. CE machine. Axle load: 1: 12.000 kg. 2: 12.000 kg. 129 KW. 20 KMH. 4 point outriggers. Hydr. elavating cabin. Airconditioning. Central greasing system. 3th and 4th hydr. functions. Compact boom: 6300 mm. Loading stick: 4750 mm. Tyres: 12.00-20 Full Rubber.