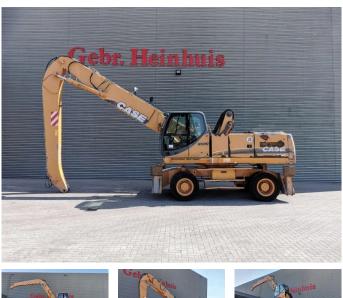

## Case WX 210 7700 Hours German Machine!

## Description

Damages: none

Case WX 210.

Year: 2008. Hours: 7693. Max weight: 24.000 kg. CE machine. Axle load: 1: 12.000 kg. 2: 12.000 kg. 129 KW. 20 KMH. 4 point outriggers. Hydr. elavating cabin. Airconditioning. Central greasing system. 3th and 4th hydr. functions. Compact boom: 6300 mm. Loading stick: 4750 mm. Tyres: 12.00-20 Full Rubber.