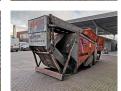

## Arjes VZ 760 D Raptor XL Liftaxle Radio Remote!

## **Description**

Damages: none

Arjes VZ 760 D Raptor XL.

Year: 2008. Hours: 5433. Weight: 15.000 kg. CE machine.

261 KW Caterpillar engine.

Liftaxle.

Hooklift system.

3 way convenyor.

Tippable hopper.

Radio remote Control.

ID NR: 377.

The General Terms and Conditions of Heinhuis are applicable to all adverts, offers and quotations by Heinhuis, all agreements entered into by Heinhuis and the negotiations preceding them. By any form of response you accept the applicability of the General Terms and Conditions of Heinhuis and you declare that you have taken note of these General Terms and Conditions. Our prices are export netto prices.