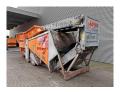

## Arjes VZ 760 D Raptor XL Liftaxle Radio Remote!

## **Description**

Damages: none

Arjes VZ 760 D Raptor XL.

Year: 2008. Hours: 5433. Weight: 15.000 kg. CE machine.

261 KW Caterpillar engine.

Liftaxle.

Hooklift system.

3 way convenyor.

Tippable hopper.

Radio remote Control.

ID NR: 377.

The General Terms and Conditions of Heinhuis are applicable to all adverts, offers and quotations by Heinhuis, all agreements entered into by Heinhuis and the negotiations preceding them. By any form of response you accept the applicability of the General Terms and Conditions of Heinhuis and you declare that you have taken note of these General Terms and Conditions. Our prices are export netto prices.