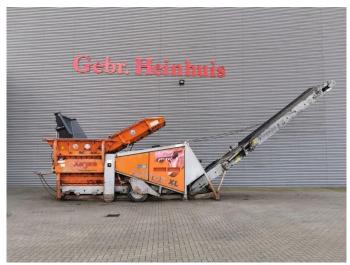

## Arjes VZ 760 D Raptor XL Liftaxle Radio Remote!

## **Description**

Damages: none

Arjes VZ 760 D Raptor XL.

Year: 2008. Hours: 5433. Weight: 15.000 kg. CE machine.

261 KW Caterpillar engine.

Liftaxle.

Hooklift system.

3 way convenyor.

Tippable hopper.

Radio remote Control.

ID NR: 377.

The General Terms and Conditions of Heinhuis are applicable to all adverts, offers and quotations by Heinhuis, all agreements entered into by Heinhuis and the negotiations preceding them. By any form of response you accept the applicability of the General Terms and Conditions of Heinhuis and you declare that you have taken note of these General Terms and Conditions. Our prices are export netto prices.