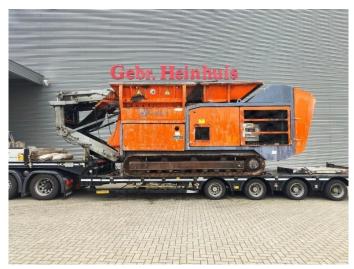

## Arjes VZ 850 DK Radio Remote!

## **Description**

Damages: none

Arjes VZ 850 DK.

Year: 2015. Hours: 18.979. CE Machine.

565 KW Volvo penta engine.

3 way convenyor. Radio Remote Control.

Pads: 500 mm. UC: 70%.

ID NR: 55.