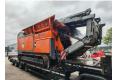

## Arjes VZ 850 DK Radio Remote!

## **Description**

Damages: none

Arjes VZ 850 DK.

Year: 2015. Hours: 18.979. CE Machine.

565 KW Volvo penta engine.

3 way convenyor. Radio Remote Control.

Pads: 500 mm. UC: 70%.

ID NR: 55.