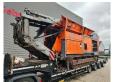

## Arjes VZ 850 DK Radio Remote!

## **Description**

Damages: none

Arjes VZ 850 DK.

Year: 2015. Hours: 18.979. CE Machine.

565 KW Volvo penta engine.

3 way convenyor. Radio Remote Control.

Pads: 500 mm. UC: 70%.

ID NR: 55.