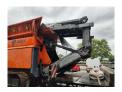

## Arjes VZ 850 DK Radio Remote!

## **Description**

Damages: none

Arjes VZ 850 DK.

Year: 2015. Hours: 18.979. CE Machine.

565 KW Volvo penta engine.

3 way convenyor. Radio Remote Control.

Pads: 500 mm. UC: 70%.

ID NR: 55.