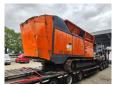

## Arjes VZ 850 DK Radio Remote!

## **Description**

Damages: none

Arjes VZ 850 DK.

Year: 2015. Hours: 18.979. CE Machine.

565 KW Volvo penta engine.

3 way convenyor. Radio Remote Control.

Pads: 500 mm. UC: 70%.

ID NR: 55.