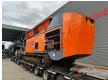

## Arjes VZ 850 DK Radio Remote!

## **Description**

Damages: none

Arjes VZ 850 DK.

Year: 2015. Hours: 18.979. CE Machine.

565 KW Volvo penta engine.

3 way convenyor. Radio Remote Control.

Pads: 500 mm. UC: 70%.

ID NR: 55.