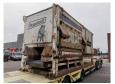

## Doppstadt DW 3080 E1 Full Electric!

## **Description**

Damages: none

Doppstadt DW 3080 E1.

Year: 1999. Hours: 14.817.

Weight: circa 28.000 kg.

CE Machine. Full electric!

Including: Transport belt, Hopper and Operating panel!

German Machine!