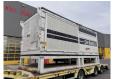

## Doppstadt DW 3080 E1 Full Electric!

## **Description**

Damages: none

Doppstadt DW 3080 E1.

Year: 1999. Hours: 14.817.

Weight: circa 28.000 kg.

CE Machine. Full electric!

Including: Transport belt, Hopper and Operating panel!

German Machine!