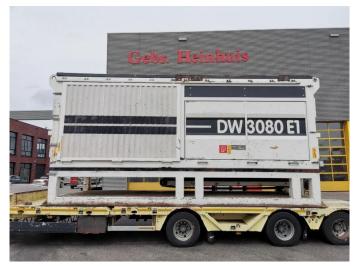

## Doppstadt DW 3080 E1 Full Electric!

## **Description**

Damages: none

Doppstadt DW 3080 E1.

Year: 1999. Hours: 14.817.

Weight: circa 28.000 kg.

CE Machine. Full electric!

Including: Transport belt, Hopper and Operating panel!

German Machine!