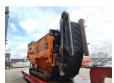

## Doppstadt DW2080K Magnetbelt Radio Remote Topcondition!

## **Description**

Damages: none

Doppstadt DW 2060K.

Year: 2012. Hours: 2143. Weight: 19.500 kg. CE Machine. Magnetbelt. 2 way convenyor. Pads: 400 mm. UC: 80%.

Radio Remote Control.

ID NR: 240.

The General Terms and Conditions of Heinhuis are applicable to all adverts, offers and quotations by Heinhuis, all agreements entered into by Heinhuis and the negotiations preceding them. By any form of response you accept the applicability of the General Terms and Conditions of Heinhuis and you declare that you have taken note of these General Terms and Conditions. Our prices are export netto prices.