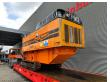

## Doppstadt DW2080K Magnetbelt Radio Remote Topcondition!

## **Description**

Damages: none

Doppstadt DW 2060K.

Year: 2012. Hours: 2143. Weight: 19.500 kg. CE Machine. Magnetbelt. 2 way convenyor. Pads: 400 mm. UC: 80%.

Radio Remote Control.

ID NR: 240.

The General Terms and Conditions of Heinhuis are applicable to all adverts, offers and quotations by Heinhuis, all agreements entered into by Heinhuis and the negotiations preceding them. By any form of response you accept the applicability of the General Terms and Conditions of Heinhuis and you declare that you have taken note of these General Terms and Conditions. Our prices are export netto prices.