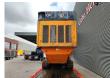

## Doppstadt DW2080K Magnetbelt Radio Remote Topcondition!

## **Description**

Damages: none

Doppstadt DW 2060K.

Year: 2012. Hours: 2143. Weight: 19.500 kg. CE Machine. Magnetbelt. 2 way convenyor. Pads: 400 mm. UC: 80%.

Radio Remote Control.

ID NR: 240.

The General Terms and Conditions of Heinhuis are applicable to all adverts, offers and quotations by Heinhuis, all agreements entered into by Heinhuis and the negotiations preceding them. By any form of response you accept the applicability of the General Terms and Conditions of Heinhuis and you declare that you have taken note of these General Terms and Conditions. Our prices are export netto prices.