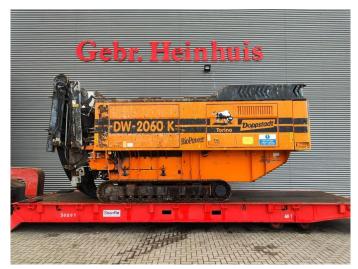

## Doppstadt DW2080K Magnetbelt Radio Remote Topcondition!

## **Description**

Damages: none

Doppstadt DW 2060K.

Year: 2012. Hours: 2143. Weight: 19.500 kg. CE Machine. Magnetbelt. 2 way convenyor. Pads: 400 mm. UC: 80%.

Radio Remote Control.

ID NR: 240.

The General Terms and Conditions of Heinhuis are applicable to all adverts, offers and quotations by Heinhuis, all agreements entered into by Heinhuis and the negotiations preceding them. By any form of response you accept the applicability of the General Terms and Conditions of Heinhuis and you declare that you have taken note of these General Terms and Conditions. Our prices are export netto prices.