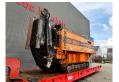

## Doppstadt DW2080K Magnetbelt Radio Remote Topcondition!

## **Description**

Damages: none

Doppstadt DW 2060K.

Year: 2012. Hours: 2143. Weight: 19.500 kg. CE Machine. Magnetbelt. 2 way convenyor. Pads: 400 mm. UC: 80%.

Radio Remote Control.

ID NR: 240.

The General Terms and Conditions of Heinhuis are applicable to all adverts, offers and quotations by Heinhuis, all agreements entered into by Heinhuis and the negotiations preceding them. By any form of response you accept the applicability of the General Terms and Conditions of Heinhuis and you declare that you have taken note of these General Terms and Conditions. Our prices are export netto prices.