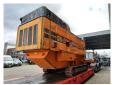

## Doppstadt DW2080K Magnetbelt Radio Remote Topcondition!

## **Description**

Damages: none

Doppstadt DW 2060K.

Year: 2012. Hours: 2143. Weight: 19.500 kg. CE Machine. Magnetbelt. 2 way convenyor. Pads: 400 mm. UC: 80%.

Radio Remote Control.

ID NR: 240.

The General Terms and Conditions of Heinhuis are applicable to all adverts, offers and quotations by Heinhuis, all agreements entered into by Heinhuis and the negotiations preceding them. By any form of response you accept the applicability of the General Terms and Conditions of Heinhuis and you declare that you have taken note of these General Terms and Conditions. Our prices are export netto prices.