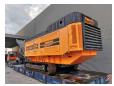

## Doppstadt DW 3060 K Buffel Type F Biopower!

## **Description**

Damages: none

Doppstadt DW 3060 K.

Year: 2018. Hours: 1997. Weight: 30.000 kg. CE Machine. Magnetbelt. Biopower. Pads: 500 mm. UC: 80%.

Radio Remote Control.

Mercedes Benz OM 460 LA engine.

360 KW.

Tank Capacity: 2 x 300 liter.

ID NR: 396.

The General Terms and Conditions of Heinhuis are applicable to all adverts, offers and quotations by Heinhuis, all agreements entered into by Heinhuis and the negotiations preceding them. By any form of response you accept the applicability of the General Terms and Conditions of Heinhuis and you declare that you have taken note of these General Terms and Conditions. Our prices are export netto prices.