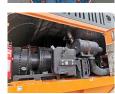

## **Description**

Damages: none

Doppstadt DW 3060 K.

Year: 2018. Hours: 1997. Weight: 30.000 kg. CE Machine. Magnetbelt. Biopower. Pads: 500 mm. UC: 80%.

Radio Remote Control.

Mercedes Benz OM 460 LA engine.

360 KW.

Tank Capacity: 2 x 300 liter.

ID NR: 396.

The General Terms and Conditions of Heinhuis are applicable to all adverts, offers and quotations by Heinhuis, all agreements entered into by Heinhuis and the negotiations preceding them. By any form of response you accept the applicability of the General Terms and Conditions of Heinhuis and you declare that you have taken note of these General Terms and Conditions. Our prices are export netto prices.