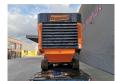

## Doppstadt DW 3060 K Buffel Type F Biopower!

## **Description**

Damages: none

Doppstadt DW 3060 K.

Year: 2018. Hours: 1997. Weight: 30.000 kg. CE Machine. Magnetbelt. Biopower. Pads: 500 mm. UC: 80%.

Radio Remote Control.

Mercedes Benz OM 460 LA engine.

360 KW.

Tank Capacity: 2 x 300 liter.

ID NR: 396.

The General Terms and Conditions of Heinhuis are applicable to all adverts, offers and quotations by Heinhuis, all agreements entered into by Heinhuis and the negotiations preceding them. By any form of response you accept the applicability of the General Terms and Conditions of Heinhuis and you declare that you have taken note of these General Terms and Conditions. Our prices are export netto prices.