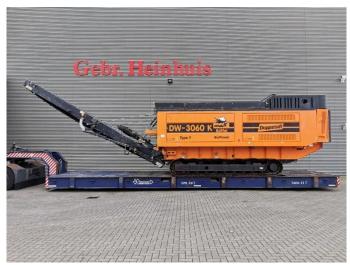

## Doppstadt DW 3060 K Buffel Type F Biopower!

## **Description**

Damages: none

Doppstadt DW 3060 K.

Year: 2018. Hours: 1997. Weight: 30.000 kg. CE Machine. Magnetbelt. Biopower. Pads: 500 mm. UC: 80%.

Radio Remote Control.

Mercedes Benz OM 460 LA engine.

360 KW.

Tank Capacity: 2 x 300 liter.

ID NR: 396.

The General Terms and Conditions of Heinhuis are applicable to all adverts, offers and quotations by Heinhuis, all agreements entered into by Heinhuis and the negotiations preceding them. By any form of response you accept the applicability of the General Terms and Conditions of Heinhuis and you declare that you have taken note of these General Terms and Conditions. Our prices are export netto prices.