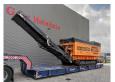

## Doppstadt DW 3060 K Buffel Type F Biopower!

## **Description**

Damages: none

Doppstadt DW 3060 K.

Year: 2018. Hours: 1997. Weight: 30.000 kg. CE Machine. Magnetbelt. Biopower. Pads: 500 mm. UC: 80%.

Radio Remote Control.

Mercedes Benz OM 460 LA engine.

360 KW.

Tank Capacity: 2 x 300 liter.

ID NR: 396.

The General Terms and Conditions of Heinhuis are applicable to all adverts, offers and quotations by Heinhuis, all agreements entered into by Heinhuis and the negotiations preceding them. By any form of response you accept the applicability of the General Terms and Conditions of Heinhuis and you declare that you have taken note of these General Terms and Conditions. Our prices are export netto prices.