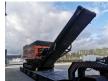

## Doppstadt DW 3060 K Buffel Type F Biopower!

## **Description**

Damages: none

Doppstadt DW 3060 K.

Year: 2018. Hours: 1997. Weight: 30.000 kg. CE Machine. Magnetbelt. Biopower. Pads: 500 mm. UC: 80%.

Radio Remote Control.

Mercedes Benz OM 460 LA engine.

360 KW.

Tank Capacity: 2 x 300 liter.

ID NR: 396.

The General Terms and Conditions of Heinhuis are applicable to all adverts, offers and quotations by Heinhuis, all agreements entered into by Heinhuis and the negotiations preceding them. By any form of response you accept the applicability of the General Terms and Conditions of Heinhuis and you declare that you have taken note of these General Terms and Conditions. Our prices are export netto prices.