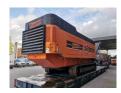

## Doppstadt DW 3060 K Buffel Type F Biopower!

## **Description**

Damages: none

Doppstadt DW 3060 K.

Year: 2018. Hours: 1997. Weight: 30.000 kg. CE Machine. Magnetbelt. Biopower. Pads: 500 mm. UC: 80%.

Radio Remote Control.

Mercedes Benz OM 460 LA engine.

360 KW.

Tank Capacity: 2 x 300 liter.

ID NR: 396.

The General Terms and Conditions of Heinhuis are applicable to all adverts, offers and quotations by Heinhuis, all agreements entered into by Heinhuis and the negotiations preceding them. By any form of response you accept the applicability of the General Terms and Conditions of Heinhuis and you declare that you have taken note of these General Terms and Conditions. Our prices are export netto prices.