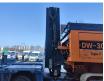

## Doppstadt DW 3060K Buffel Type F!

### Description

Damages: none

Doppstadt DW 3060K Buffel Type F.

Year: 2017. Hours: 4470. Weight: 30.000 kg. CE Machine. Radio Remote + Remote on cable. 2 way convenyor. UC: 80%.

ID NR: 56.

The General Terms and Conditions of Heinhuis are applicable to all adverts, offers and quotations by Heinhuis, all agreements entered into by Heinhuis and the negotiations preceding them. By any form of response you accept the applicability of the General Terms and Conditions of Heinhuis and you declare that you have taken note of these General Terms and Conditions. Our prices are export netto prices.