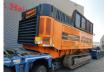

## Doppstadt DW 3060K Buffel Type F!

### Description

Damages: none

Doppstadt DW 3060K Buffel Type F.

Year: 2017. Hours: 4470. Weight: 30.000 kg. CE Machine. Radio Remote + Remote on cable. 2 way convenyor. UC: 80%.

ID NR: 56.

The General Terms and Conditions of Heinhuis are applicable to all adverts, offers and quotations by Heinhuis, all agreements entered into by Heinhuis and the negotiations preceding them. By any form of response you accept the applicability of the General Terms and Conditions of Heinhuis and you declare that you have taken note of these General Terms and Conditions. Our prices are export netto prices.