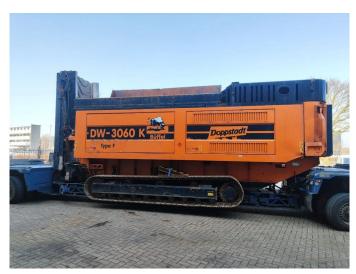

## Doppstadt DW 3060K Buffel Type F!

### Description

Damages: none

Doppstadt DW 3060K Buffel Type F.

Year: 2017. Hours: 4470. Weight: 30.000 kg. CE Machine. Radio Remote + Remote on cable. 2 way convenyor. UC: 80%.

ID NR: 56.

The General Terms and Conditions of Heinhuis are applicable to all adverts, offers and quotations by Heinhuis, all agreements entered into by Heinhuis and the negotiations preceding them. By any form of response you accept the applicability of the General Terms and Conditions of Heinhuis and you declare that you have taken note of these General Terms and Conditions. Our prices are export netto prices.