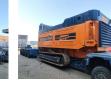

## Doppstadt DW 3060K Buffel Type F!

### Description

Damages: none

Doppstadt DW 3060K Buffel Type F.

Year: 2017. Hours: 4470. Weight: 30.000 kg. CE Machine. Radio Remote + Remote on cable. 2 way convenyor. UC: 80%.

ID NR: 56.

The General Terms and Conditions of Heinhuis are applicable to all adverts, offers and quotations by Heinhuis, all agreements entered into by Heinhuis and the negotiations preceding them. By any form of response you accept the applicability of the General Terms and Conditions of Heinhuis and you declare that you have taken note of these General Terms and Conditions. Our prices are export netto prices.