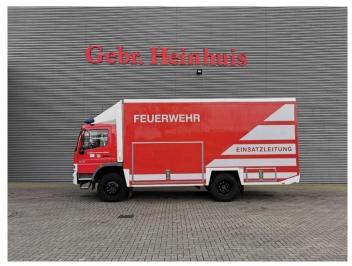

## **Mercedes-Benz** 4x4 Manual 7165 KM Generator Firetruck Camper Expeditions Truck Like New!

## **Description**

Damages: none

Mercedes Benz Atego 918 4x4.

Year: 2003.

Milage: Only 7165 !! Manual gearbox 6 gears. Weight: 7150 kg.

Max weight: 9800 kg. Axle load: 1: 4300 kg. 2: 6200 kg. Engine brake.

See pictures!!

Nice truck to make an Camper!

Like New!

ID NR: 140.

The General Terms and Conditions of Heinhuis are applicable to all adverts, offers and quotations by Heinhuis, all agreements entered into by Heinhuis and the negotiations preceding them. By any form of response you accept the applicability of the General Terms and Conditions of Heinhuis and you declare that you have taken note of these General Terms and Conditions. Our prices are export netto prices.