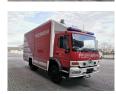

## **Mercedes-Benz** 4x4 Manual 7165 KM Generator Firetruck Camper Expeditions Truck Like New!

## **Description**

Damages: none

Mercedes Benz Atego 918 4x4.

Year: 2003.

Milage: Only 7165 !! Manual gearbox 6 gears. Weight: 7150 kg.

Max weight: 9800 kg. Axle load: 1: 4300 kg. 2: 6200 kg. Engine brake.

Radio. Wheelbase: 3850 mm.

Steelsuspension.

4x4.

130 KW / 180 HP.

Zordan 20 KVA Generator with Lombardini LDW 602 B1

engine with only 171 hours!

Toolboxes.

2 seperates rooms! Tyres: 10R22,5 90%