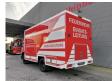

## **Mercedes-Benz** 4x4 Manual 7165 KM Generator Firetruck Camper Expeditions Truck Like New!

## **Description**

Damages: none

Mercedes Benz Atego 918 4x4.

Year: 2003.

Milage: Only 7165 !! Manual gearbox 6 gears. Weight: 7150 kg.

Max weight: 9800 kg. Axle load: 1: 4300 kg. 2: 6200 kg. Engine brake.

See pictures!!

Nice truck to make an Camper!

Like New!

ID NR: 140.

The General Terms and Conditions of Heinhuis are applicable to all adverts, offers and quotations by Heinhuis, all agreements entered into by Heinhuis and the negotiations preceding them. By any form of response you accept the applicability of the General Terms and Conditions of Heinhuis and you declare that you have taken note of these General Terms and Conditions. Our prices are export netto prices.