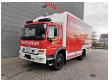

## **Mercedes-Benz** 4x4 Manual 7165 KM Generator Firetruck Camper Expeditions Truck Like New!

## **Description**

Damages: none

Mercedes Benz Atego 918 4x4.

Year: 2003.

Milage: Only 7165 !! Manual gearbox 6 gears. Weight: 7150 kg.

Max weight: 9800 kg. Axle load: 1: 4300 kg. 2: 6200 kg. Engine brake.

See pictures!!

Nice truck to make an Camper!

Like New!

ID NR: 140.

The General Terms and Conditions of Heinhuis are applicable to all adverts, offers and quotations by Heinhuis, all agreements entered into by Heinhuis and the negotiations preceding them. By any form of response you accept the applicability of the General Terms and Conditions of Heinhuis and you declare that you have taken note of these General Terms and Conditions. Our prices are export netto prices.