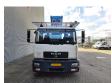

## MAN LE 14.220 4x2 Wumag WT 350 NL Truck!

## **Description**

Damages: none

MAN LE 14.220 4x2.

Year: 2003.

Milage: 87.880 km. Manual gearbox. Weight: 13.575 kg. Max weight: 14.000 kg.

Axle load: 1: 5600 kg. 2: 9200 kg. 2 Persons. Camera.

Steelsuspension. Wheelbase: 4500 mm.

Euro 3.

Tyres: 285/70R19,5 80%.

Wumag WT 350. Year: 2003. Hours: 8644.

Max capacity basket: 300 kg / 3 persons + 60 kg.

Max lateral force: 400 N. Max wind speed: 12,5 m/s.

4 point outriggers. Rotated basket.

Electrical function in basket. Max working height: 35 meter!

Topcondition!

NL Truck!

ID NR: 203.

The General Terms and Conditions of Heinhuis are applicable to all adverts, offers and quotations by Heinhuis, all agreements entered into by Heinhuis and the negotiations preceding them. By any form of response you accept the applicability of the General Terms and Conditions of Heinhuis and you declare that you have taken note of these General Terms and Conditions. Our prices are export netto prices.