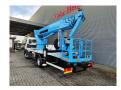

## MAN LE 14.220 4x2 Wumag WT 350 NL Truck!

## **Description**

Damages: none

MAN LE 14.220 4x2.

Year: 2003.

Milage: 87.880 km. Manual gearbox. Weight: 13.575 kg. Max weight: 14.000 kg.

Axle load: 1: 5600 kg. 2: 9200 kg. 2 Persons. Camera.

Steelsuspension. Wheelbase: 4500 mm.

Euro 3.

Tyres: 285/70R19,5 80%.

Wumag WT 350. Year: 2003. Hours: 8644.

Max capacity basket: 300 kg / 3 persons + 60 kg.

Max lateral force: 400 N. Max wind speed: 12,5 m/s.

4 point outriggers. Rotated basket.

Electrical function in basket. Max working height: 35 meter!

Topcondition!

NL Truck!

ID NR: 203.

The General Terms and Conditions of Heinhuis are applicable to all adverts, offers and quotations by Heinhuis, all agreements entered into by Heinhuis and the negotiations preceding them. By any form of response you accept the applicability of the General Terms and Conditions of Heinhuis and you declare that you have taken note of these General Terms and Conditions. Our prices are export netto prices.