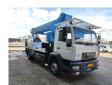

## MAN LE 14.220 4x2 Wumag WT 350 NL Truck!

## **Description**

Damages: none

MAN LE 14.220 4x2.

Year: 2003.

Milage: 87.880 km. Manual gearbox. Weight: 13.575 kg. Max weight: 14.000 kg.

Axle load: 1: 5600 kg. 2: 9200 kg. 2 Persons. Camera.

Steelsuspension. Wheelbase: 4500 mm.

Euro 3.

Tyres: 285/70R19,5 80%.

Wumag WT 350. Year: 2003. Hours: 8644.

Max capacity basket: 300 kg / 3 persons + 60 kg.

Max lateral force: 400 N. Max wind speed: 12,5 m/s.

4 point outriggers. Rotated basket.

Electrical function in basket. Max working height: 35 meter!

Topcondition!

NL Truck!

ID NR: 203.

The General Terms and Conditions of Heinhuis are applicable to all adverts, offers and quotations by Heinhuis, all agreements entered into by Heinhuis and the negotiations preceding them. By any form of response you accept the applicability of the General Terms and Conditions of Heinhuis and you declare that you have taken note of these General Terms and Conditions. Our prices are export netto prices.