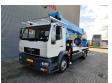

## MAN LE 14.220 4x2 Wumag WT 350 NL Truck!

## **Description**

Damages: none

MAN LE 14.220 4x2.

Year: 2003.

Milage: 87.880 km. Manual gearbox. Weight: 13.575 kg. Max weight: 14.000 kg.

Axle load: 1: 5600 kg. 2: 9200 kg. 2 Persons. Camera.

Steelsuspension. Wheelbase: 4500 mm.

Euro 3.

Tyres: 285/70R19,5 80%.

Wumag WT 350. Year: 2003. Hours: 8644.

Max capacity basket: 300 kg / 3 persons + 60 kg.

Max lateral force: 400 N. Max wind speed: 12,5 m/s.

4 point outriggers. Rotated basket.

Electrical function in basket. Max working height: 35 meter!

Topcondition!

NL Truck!

ID NR: 203.

The General Terms and Conditions of Heinhuis are applicable to all adverts, offers and quotations by Heinhuis, all agreements entered into by Heinhuis and the negotiations preceding them. By any form of response you accept the applicability of the General Terms and Conditions of Heinhuis and you declare that you have taken note of these General Terms and Conditions. Our prices are export netto prices.