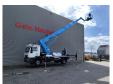

## MAN LE 14.220 4x2 Wumag WT 350 NL Truck!

## **Description**

Damages: none

MAN LE 14.220 4x2.

Year: 2003.

Milage: 87.880 km. Manual gearbox. Weight: 13.575 kg. Max weight: 14.000 kg.

Axle load: 1: 5600 kg. 2: 9200 kg. 2 Persons. Camera.

Steelsuspension. Wheelbase: 4500 mm.

Euro 3.

Tyres: 285/70R19,5 80%.

Wumag WT 350. Year: 2003. Hours: 8644.

Max capacity basket: 300 kg / 3 persons + 60 kg.

Max lateral force: 400 N. Max wind speed: 12,5 m/s.

4 point outriggers. Rotated basket.

Electrical function in basket. Max working height: 35 meter!

Topcondition!

NL Truck!

ID NR: 203.

The General Terms and Conditions of Heinhuis are applicable to all adverts, offers and quotations by Heinhuis, all agreements entered into by Heinhuis and the negotiations preceding them. By any form of response you accept the applicability of the General Terms and Conditions of Heinhuis and you declare that you have taken note of these General Terms and Conditions. Our prices are export netto prices.