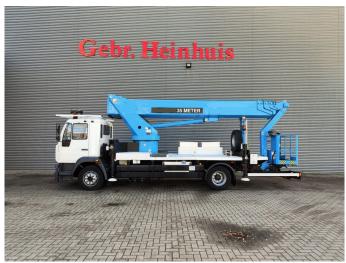

## MAN LE 14.220 4x2 Wumag WT 350 NL Truck!

## **Description**

Damages: none

MAN LE 14.220 4x2.

Year: 2003.

Milage: 87.880 km. Manual gearbox. Weight: 13.575 kg. Max weight: 14.000 kg.

Axle load: 1: 5600 kg. 2: 9200 kg. 2 Persons. Camera.

Steelsuspension. Wheelbase: 4500 mm.

Euro 3.

Tyres: 285/70R19,5 80%.

Wumag WT 350. Year: 2003. Hours: 8644.

Max capacity basket: 300 kg / 3 persons + 60 kg.

Max lateral force: 400 N. Max wind speed: 12,5 m/s.

4 point outriggers. Rotated basket.

Electrical function in basket. Max working height: 35 meter!

Topcondition!

NL Truck!

ID NR: 203.

The General Terms and Conditions of Heinhuis are applicable to all adverts, offers and quotations by Heinhuis, all agreements entered into by Heinhuis and the negotiations preceding them. By any form of response you accept the applicability of the General Terms and Conditions of Heinhuis and you declare that you have taken note of these General Terms and Conditions. Our prices are export netto prices.