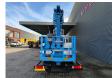

## MAN LE 14.220 4x2 Wumag WT 350 NL Truck!

Euro 3.

Tyres: 285/70R19,5 80%.

Wumag WT 350. Year: 2003. Hours: 8644.

Max capacity basket: 300 kg / 3 persons + 60 kg.

Max lateral force: 400 N. Max wind speed: 12,5 m/s.

4 point outriggers. Rotated basket.

Electrical function in basket. Max working height: 35 meter!

Topcondition!

NL Truck!

ID NR: 203.

The General Terms and Conditions of Heinhuis are applicable to all adverts, offers and quotations by Heinhuis, all agreements entered into by Heinhuis and the negotiations preceding them. By any form of response you accept the applicability of the General Terms and Conditions of Heinhuis and you declare that you have taken note of these General Terms and Conditions. Our prices are export netto prices.