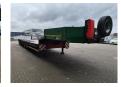

## **Goldhofer** MPA 5A 7 Meter Extandable Powersteering Liftaxle 12 Tons Axles!

## Description

Damages: none

Goldhofer MPA 5A.

Year: 2016.

12 tons BPW axles. Weight: 17.300 kg. Load Capacity: 68.700 kg. Max weight: 86.000 kg. Kingpin load: 26.000 kg.

Hydraulic from trailer works on NATO + Hydraulic from a truck.

Sparetyre. EBS ABS ALB. Radio Remote Control.

7 Meter Extandable. 2 x 25 cm widened. Betweentable: 30 cm.

Allu boards + toolbox on gooseneck.

1st axle liftaxle.

Powersteering 5 steering axles.

Hydr. suspension. Dimmensions:

Neck:

L: 3100 mm. W: 2550 mm. H: 1550 mm.

Kingpin height: 1300 mm.

Floor:

L: 10.000 mm. W: 2750 mm. H: 900 mm.

Tyres: 245/70R17,5 70%.

German Trailer!

ID NR: 409.