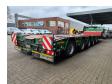

## **Goldhofer** MPA 5A 7 Meter Extandable Powersteering Liftaxle 12 Tons Axles!

## Description

Damages: none

Goldhofer MPA 5A.

Year: 2016.

12 tons BPW axles. Weight: 17.300 kg. Load Capacity: 68.700 kg. Max weight: 86.000 kg. Kingpin load: 26.000 kg.

Hydraulic from trailer works on NATO + Hydraulic from a truck.

Sparetyre. EBS ABS ALB. Radio Remote Control.

7 Meter Extandable. 2 x 25 cm widened. Betweentable: 30 cm.

Allu boards + toolbox on gooseneck.

1st axle liftaxle.

Powersteering 5 steering axles.

Hydr. suspension. Dimmensions:

Neck:

L: 3100 mm. W: 2550 mm. H: 1550 mm.

Kingpin height: 1300 mm.

Floor:

L: 10.000 mm. W: 2750 mm. H: 900 mm.

Tyres: 245/70R17,5 70%.

German Trailer!

ID NR: 409.