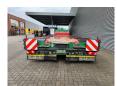

## **Goldhofer** MPA 5A 7 Meter Extandable Powersteering Liftaxle 12 Tons Axles!

## Description

Damages: none

Goldhofer MPA 5A.

Year: 2016.

12 tons BPW axles. Weight: 17.300 kg. Load Capacity: 68.700 kg. Max weight: 86.000 kg. Kingpin load: 26.000 kg.

Hydraulic from trailer works on NATO + Hydraulic from a truck.

Sparetyre. EBS ABS ALB. Radio Remote Control.

7 Meter Extandable. 2 x 25 cm widened. Betweentable: 30 cm.

Allu boards + toolbox on gooseneck.

1st axle liftaxle.

Powersteering 5 steering axles.

Hydr. suspension. Dimmensions:

Neck:

L: 3100 mm. W: 2550 mm. H: 1550 mm.

Kingpin height: 1300 mm.

Floor:

L: 10.000 mm. W: 2750 mm. H: 900 mm.

Tyres: 245/70R17,5 70%.

German Trailer!

ID NR: 409.