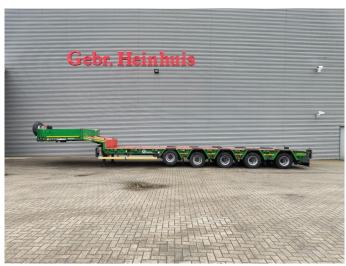

## **Goldhofer** MPA 5A 7 Meter Extandable Powersteering Liftaxle 12 Tons Axles!

## Description

Damages: none

Goldhofer MPA 5A.

Year: 2016.

12 tons BPW axles. Weight: 17.300 kg. Load Capacity: 68.700 kg. Max weight: 86.000 kg. Kingpin load: 26.000 kg.

Hydraulic from trailer works on NATO + Hydraulic from a truck.

Sparetyre. EBS ABS ALB. Radio Remote Control.

7 Meter Extandable. 2 x 25 cm widened. Betweentable: 30 cm.

Allu boards + toolbox on gooseneck.

1st axle liftaxle.

Powersteering 5 steering axles.

Hydr. suspension. Dimmensions:

Neck:

L: 3100 mm. W: 2550 mm. H: 1550 mm.

Kingpin height: 1300 mm.

Floor:

L: 10.000 mm. W: 2750 mm. H: 900 mm.

Tyres: 245/70R17,5 70%.

German Trailer!

ID NR: 409.