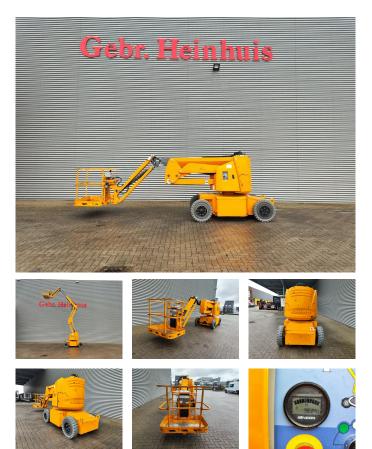

## Haulotte HA 12 ip Full Electric 2 Pieces!

## Description

Damages: none

Haulotte HA 12 ip.

Year: 2011. Hours: 983. Weight: 5800 kg. CE Machine. Max capacity basket: 230 kg / 2 persons + 70 kg. Max lateral force: 400 N. Max wind speed: 12,5 m/s. Max permitted tilt: 3 degree / 25%. Full electric. Rotated basket. Max working height: 12 meter. Max outreach: 6.5 meter. Non marking tyres: 7.00-12 80%.