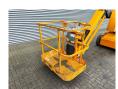

## Haulotte HA 12 ip Full Electric 2 Pieces!

## **Description**

Damages: none

Haulotte HA 12 ip.

Year: 2011. Hours: 740. Weight: 5800 kg. CE Machine.

Max capacity basket: 230 kg / 2 persons + 70 kg.

Max lateral force: 400 N. Max wind speed: 12,5 m/s. Max permitted tilt: 3 degree / 25%.

Full electric. Rotated basket.

Max working height: 12 meter. Max outreach: 6.5 meter. Non marking tyres: 7.00-12 80%.

2 Pieces available!

ID NR: 374.

The General Terms and Conditions of Heinhuis are applicable to all adverts, offers and quotations by Heinhuis, all agreements entered into by Heinhuis and the negotiations preceding them. By any form of response you accept the applicability of the General Terms and Conditions of Heinhuis and you declare that you have taken note of these General Terms and Conditions. Our prices are export netto prices.