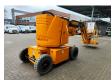

## Haulotte HA 12 ip Full Electric 2 Pieces!

## **Description**

Damages: none

Haulotte HA 12 ip.

Year: 2011. Hours: 740. Weight: 5800 kg. CE Machine.

Max capacity basket: 230 kg / 2 persons + 70 kg.

Max lateral force: 400 N. Max wind speed: 12,5 m/s. Max permitted tilt: 3 degree / 25%.

Full electric. Rotated basket.

Max working height: 12 meter. Max outreach: 6.5 meter. Non marking tyres: 7.00-12 80%.

2 Pieces available!

ID NR: 374.

The General Terms and Conditions of Heinhuis are applicable to all adverts, offers and quotations by Heinhuis, all agreements entered into by Heinhuis and the negotiations preceding them. By any form of response you accept the applicability of the General Terms and Conditions of Heinhuis and you declare that you have taken note of these General Terms and Conditions. Our prices are export netto prices.