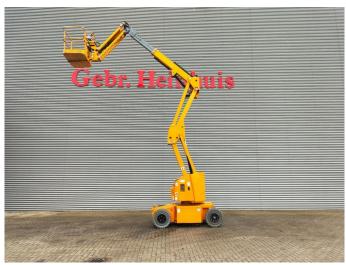

## Haulotte HA 12 ip Full Electric 2 Pieces!

## **Description**

Damages: none

Haulotte HA 12 ip.

Year: 2011. Hours: 740. Weight: 5800 kg. CE Machine.

Max capacity basket: 230 kg / 2 persons + 70 kg.

Max lateral force: 400 N. Max wind speed: 12,5 m/s. Max permitted tilt: 3 degree / 25%.

Full electric. Rotated basket.

Max working height: 12 meter. Max outreach: 6.5 meter. Non marking tyres: 7.00-12 80%.

2 Pieces available!

ID NR: 374.

The General Terms and Conditions of Heinhuis are applicable to all adverts, offers and quotations by Heinhuis, all agreements entered into by Heinhuis and the negotiations preceding them. By any form of response you accept the applicability of the General Terms and Conditions of Heinhuis and you declare that you have taken note of these General Terms and Conditions. Our prices are export netto prices.