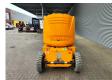

## Haulotte HA 12 ip Full Electric 2 Pieces!

## **Description**

Damages: none

Haulotte HA 12 ip.

Year: 2011. Hours: 740. Weight: 5800 kg. CE Machine.

Max capacity basket: 230 kg / 2 persons + 70 kg.

Max lateral force: 400 N. Max wind speed: 12,5 m/s. Max permitted tilt: 3 degree / 25%.

Full electric. Rotated basket.

Max working height: 12 meter. Max outreach: 6.5 meter. Non marking tyres: 7.00-12 80%.

2 Pieces available!

ID NR: 374.

The General Terms and Conditions of Heinhuis are applicable to all adverts, offers and quotations by Heinhuis, all agreements entered into by Heinhuis and the negotiations preceding them. By any form of response you accept the applicability of the General Terms and Conditions of Heinhuis and you declare that you have taken note of these General Terms and Conditions. Our prices are export netto prices.