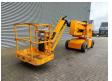

## Haulotte HA 12 ip Full Electric 2 Pieces!

## **Description**

Damages: none

Haulotte HA 12 ip.

Year: 2011. Hours: 740. Weight: 5800 kg. CE Machine.

Max capacity basket: 230 kg / 2 persons + 70 kg.

Max lateral force: 400 N. Max wind speed: 12,5 m/s. Max permitted tilt: 3 degree / 25%.

Full electric. Rotated basket.

Max working height: 12 meter. Max outreach: 6.5 meter. Non marking tyres: 7.00-12 80%.

2 Pieces available!

ID NR: 374.

The General Terms and Conditions of Heinhuis are applicable to all adverts, offers and quotations by Heinhuis, all agreements entered into by Heinhuis and the negotiations preceding them. By any form of response you accept the applicability of the General Terms and Conditions of Heinhuis and you declare that you have taken note of these General Terms and Conditions. Our prices are export netto prices.