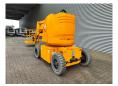

## Haulotte HA 12 ip Full Electric 2 Pieces!

## **Description**

Damages: none

Haulotte HA 12 ip.

Year: 2011. Hours: 740. Weight: 5800 kg. CE Machine.

Max capacity basket: 230 kg / 2 persons + 70 kg.

Max lateral force: 400 N. Max wind speed: 12,5 m/s. Max permitted tilt: 3 degree / 25%.

Full electric. Rotated basket.

Max working height: 12 meter. Max outreach: 6.5 meter. Non marking tyres: 7.00-12 80%.

2 Pieces available!

ID NR: 374.

The General Terms and Conditions of Heinhuis are applicable to all adverts, offers and quotations by Heinhuis, all agreements entered into by Heinhuis and the negotiations preceding them. By any form of response you accept the applicability of the General Terms and Conditions of Heinhuis and you declare that you have taken note of these General Terms and Conditions. Our prices are export netto prices.