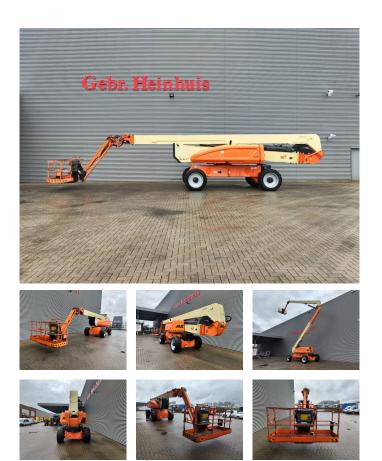

## JLG 1250 AJP 450 KG 40.1 meter!

## Description

Damages: none

JLG 1250 AJP.

Year: 2008. Hours: 5467. Weight: 19.950 kg. CE machine. Max capacity basket: 230 - 450 kg. Max lateral force: 400 N. Max wind speed: 12,5 m/s. Max permitted tilt: 5 degree. 4x4x4. Widened UC. Quick stick. Rotated basket. Rotated Jip. Max platform height: 38.1 meter. Max working height: 40.1 meter. Max outreach: 19.25 meter. Tyres: 445/50D710 70%.