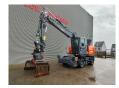

## Atlas 190W Blue Verstellausleger German Machine!

## **Description**

Damages: none

Atlas 190W Blue.

Year: 2019. Hours: 9986.

Max weight: 22.000 kg.

CE machine. Axle load: 1: 10.000 kg. 2: 12.000 kg.

Cummins QSB 6.7 T4i engine.

116 KW.

2 point outriggers.

Schild.

Verstellausleger.

Ad Blue.

Central greasing system.

Camera.

Hydr. elevating cabin.

Quick hitch.

3th and 4th hydr. function.

Airconditioning.

Original Atlas rotated 2 shell grab.

Tyres: 10.00-20 80%.

German Machine!

ID NR: 373.

The General Terms and Conditions of Heinhuis are applicable to all adverts, offers and quotations by Heinhuis, all agreements entered into by Heinhuis and the negotiations preceding them. By any form of response you accept the applicability of the General Terms and Conditions of Heinhuis and you declare that you have taken note of these General Terms and Conditions. Our prices are export netto prices.