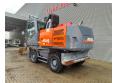

## Atlas 190W Blue Verstellausleger German Machine!

## **Description**

Damages: none

Atlas 190W Blue.

Year: 2019. Hours: 9986.

Max weight: 22.000 kg.

CE machine. Axle load: 1: 10.000 kg. 2: 12.000 kg.

Cummins QSB 6.7 T4i engine.

116 KW.

2 point outriggers.

Schild.

Verstellausleger.

Ad Blue.

Central greasing system.

Camera.

Hydr. elevating cabin.

Quick hitch.

3th and 4th hydr. function.

Airconditioning.

Original Atlas rotated 2 shell grab.

Tyres: 10.00-20 80%.

German Machine!

ID NR: 373.

The General Terms and Conditions of Heinhuis are applicable to all adverts, offers and quotations by Heinhuis, all agreements entered into by Heinhuis and the negotiations preceding them. By any form of response you accept the applicability of the General Terms and Conditions of Heinhuis and you declare that you have taken note of these General Terms and Conditions. Our prices are export netto prices.