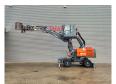

## Atlas 190W Blue Verstellausleger German Machine!

## **Description**

Damages: none

Atlas 190W Blue.

Year: 2019. Hours: 9986.

Max weight: 22.000 kg.

CE machine. Axle load: 1: 10.000 kg. 2: 12.000 kg.

Cummins QSB 6.7 T4i engine.

116 KW.

2 point outriggers.

Schild.

Verstellausleger.

Ad Blue.

Central greasing system.

Camera.

Hydr. elevating cabin.

Quick hitch.

3th and 4th hydr. function.

Airconditioning.

Original Atlas rotated 2 shell grab.

Tyres: 10.00-20 80%.

German Machine!

ID NR: 373.

The General Terms and Conditions of Heinhuis are applicable to all adverts, offers and quotations by Heinhuis, all agreements entered into by Heinhuis and the negotiations preceding them. By any form of response you accept the applicability of the General Terms and Conditions of Heinhuis and you declare that you have taken note of these General Terms and Conditions. Our prices are export netto prices.