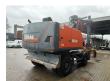

## Atlas 190W Blue Verstellausleger German Machine!

## **Description**

Damages: none

Atlas 190W Blue.

Year: 2019. Hours: 9986.

Max weight: 22.000 kg.

CE machine. Axle load: 1: 10.000 kg. 2: 12.000 kg.

Cummins QSB 6.7 T4i engine.

116 KW.

2 point outriggers.

Schild.

Verstellausleger.

Ad Blue.

Central greasing system.

Camera.

Hydr. elevating cabin.

Quick hitch.

3th and 4th hydr. function.

Airconditioning.

Original Atlas rotated 2 shell grab.

Tyres: 10.00-20 80%.

German Machine!

ID NR: 373.

The General Terms and Conditions of Heinhuis are applicable to all adverts, offers and quotations by Heinhuis, all agreements entered into by Heinhuis and the negotiations preceding them. By any form of response you accept the applicability of the General Terms and Conditions of Heinhuis and you declare that you have taken note of these General Terms and Conditions. Our prices are export netto prices.