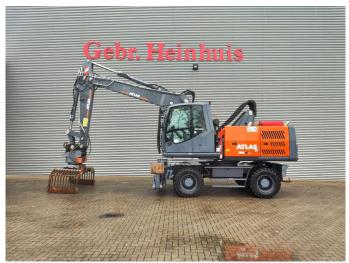

## Atlas 190W Blue Verstellausleger German Machine!

## **Description**

Damages: none

Atlas 190W Blue.

Year: 2019. Hours: 9986.

Max weight: 22.000 kg.

CE machine. Axle load: 1: 10.000 kg. 2: 12.000 kg.

Cummins QSB 6.7 T4i engine.

116 KW.

2 point outriggers.

Schild.

Verstellausleger.

Ad Blue.

Central greasing system.

Camera.

Hydr. elevating cabin.

Quick hitch.

3th and 4th hydr. function.

Airconditioning.

Original Atlas rotated 2 shell grab.

Tyres: 10.00-20 80%.

German Machine!

ID NR: 373.

The General Terms and Conditions of Heinhuis are applicable to all adverts, offers and quotations by Heinhuis, all agreements entered into by Heinhuis and the negotiations preceding them. By any form of response you accept the applicability of the General Terms and Conditions of Heinhuis and you declare that you have taken note of these General Terms and Conditions. Our prices are export netto prices.