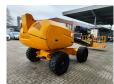

## **Haulotte** H14 TX

## **Description**

Damages: none

Haulotte H14 TX.

Year: 2008. Hours: 4076. Weight: 5900 kg. CE machine.

28 KW deutz F3L 1011F engine.

Max capacity basket: 230 kg / 2 persons + 70 kg.

Max lateral force: 400 N. Max wind speed: 16.5 m/s. Max permitted tilt: 5 degree / 50%.

Rotated basket.

Max working height: 14 meter.

Tyres: 14-17.5 80%.

ID NR: 313.

The General Terms and Conditions of Heinhuis are applicable to all adverts, offers and quotations by Heinhuis, all agreements entered into by Heinhuis and the negotiations preceding them. By any form of response you accept the applicability of the General Terms and Conditions of Heinhuis and you declare that you have taken note of these General Terms and Conditions. Our prices are export netto prices.