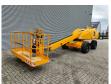

## **Haulotte** H14 TX

## **Description**

Damages: none

Haulotte H14 TX.

Year: 2008. Hours: 4076. Weight: 5900 kg. CE machine.

28 KW deutz F3L 1011F engine.

Max capacity basket: 230 kg / 2 persons + 70 kg.

Max lateral force: 400 N. Max wind speed: 16.5 m/s. Max permitted tilt: 5 degree / 50%.

Rotated basket.

Max working height: 14 meter.

Tyres: 14-17.5 80%.

ID NR: 313.

The General Terms and Conditions of Heinhuis are applicable to all adverts, offers and quotations by Heinhuis, all agreements entered into by Heinhuis and the negotiations preceding them. By any form of response you accept the applicability of the General Terms and Conditions of Heinhuis and you declare that you have taken note of these General Terms and Conditions. Our prices are export netto prices.