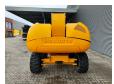

## **Haulotte** H14 TX

## **Description**

Damages: none

Haulotte H14 TX.

Year: 2008. Hours: 4076. Weight: 5900 kg. CE machine.

28 KW deutz F3L 1011F engine.

Max capacity basket: 230 kg / 2 persons + 70 kg.

Max lateral force: 400 N. Max wind speed: 16.5 m/s. Max permitted tilt: 5 degree / 50%.

Rotated basket.

Max working height: 14 meter.

Tyres: 14-17.5 80%.

ID NR: 313.

The General Terms and Conditions of Heinhuis are applicable to all adverts, offers and quotations by Heinhuis, all agreements entered into by Heinhuis and the negotiations preceding them. By any form of response you accept the applicability of the General Terms and Conditions of Heinhuis and you declare that you have taken note of these General Terms and Conditions. Our prices are export netto prices.