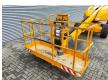

## **Haulotte** H14 TX

## **Description**

Damages: none

Haulotte H14 TX.

Year: 2008. Hours: 4076. Weight: 5900 kg. CE machine.

28 KW deutz F3L 1011F engine.

Max capacity basket: 230 kg / 2 persons + 70 kg.

Max lateral force: 400 N. Max wind speed: 16.5 m/s. Max permitted tilt: 5 degree / 50%.

Rotated basket.

Max working height: 14 meter.

Tyres: 14-17.5 80%.

ID NR: 313.

The General Terms and Conditions of Heinhuis are applicable to all adverts, offers and quotations by Heinhuis, all agreements entered into by Heinhuis and the negotiations preceding them. By any form of response you accept the applicability of the General Terms and Conditions of Heinhuis and you declare that you have taken note of these General Terms and Conditions. Our prices are export netto prices.