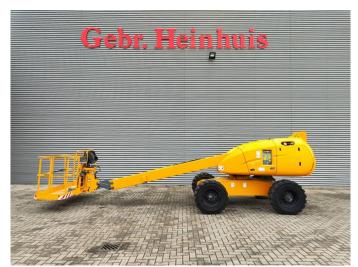

## **Haulotte** H14 TX

## **Description**

Damages: none

Haulotte H14 TX.

Year: 2008. Hours: 4076. Weight: 5900 kg. CE machine.

28 KW deutz F3L 1011F engine.

Max capacity basket: 230 kg / 2 persons + 70 kg.

Max lateral force: 400 N. Max wind speed: 16.5 m/s. Max permitted tilt: 5 degree / 50%.

Rotated basket.

Max working height: 14 meter.

Tyres: 14-17.5 80%.

ID NR: 313.

The General Terms and Conditions of Heinhuis are applicable to all adverts, offers and quotations by Heinhuis, all agreements entered into by Heinhuis and the negotiations preceding them. By any form of response you accept the applicability of the General Terms and Conditions of Heinhuis and you declare that you have taken note of these General Terms and Conditions. Our prices are export netto prices.