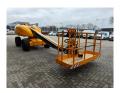

## **Haulotte** H14 TX

## **Description**

Damages: none

Haulotte H14 TX.

Year: 2008. Hours: 4076. Weight: 5900 kg. CE machine.

28 KW deutz F3L 1011F engine.

Max capacity basket: 230 kg / 2 persons + 70 kg.

Max lateral force: 400 N. Max wind speed: 16.5 m/s. Max permitted tilt: 5 degree / 50%.

Rotated basket.

Max working height: 14 meter.

Tyres: 14-17.5 80%.

ID NR: 313.

The General Terms and Conditions of Heinhuis are applicable to all adverts, offers and quotations by Heinhuis, all agreements entered into by Heinhuis and the negotiations preceding them. By any form of response you accept the applicability of the General Terms and Conditions of Heinhuis and you declare that you have taken note of these General Terms and Conditions. Our prices are export netto prices.