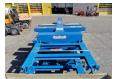

## **Nooteboom** Super Wing Carriers extensions for tranport of windmill blades longen then 65 Meter!

## **Description**

Damages: none

Nooteboom Super Wing Carriers.

Year: Unused.

For transporting from windmill blades longer than 65 meter.

Lenght: 3 x 11.628 mm. Weight: 3 x 2000 kg.

Packet price!

ID NR: 633.