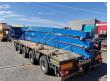

## **Nooteboom** Super Wing Carriers extensions for tranport of windmill blades longen then 65 Meter!

## **Description**

Damages: none

Nooteboom Super Wing Carriers.

Year: Unused.

For transporting from windmill blades longer than 65 meter.

Lenght: 3 x 11.628 mm. Weight: 3 x 2000 kg.

Packet price!

ID NR: 633.