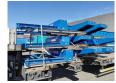

## **Nooteboom** Super Wing Carriers extensions for tranport of windmill blades longen then 65 Meter!

## **Description**

Damages: none

Nooteboom Super Wing Carriers.

Year: Unused.

For transporting from windmill blades longer than 65 meter.

Lenght: 3 x 11.628 mm. Weight: 3 x 2000 kg.

Packet price!

ID NR: 633.