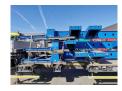

## **Nooteboom** Super Wing Carriers extensions for tranport of windmill blades longen then 65 Meter!

## **Description**

Damages: none

Nooteboom Super Wing Carriers.

Year: Unused.

For transporting from windmill blades longer than 65 meter.

Lenght: 3 x 11.628 mm. Weight: 3 x 2000 kg.

Packet price!

ID NR: 633.