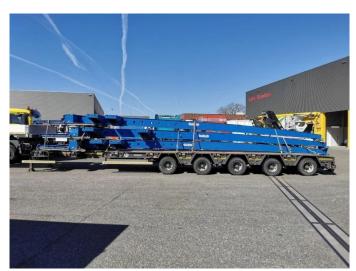

## **Nooteboom** Super Wing Carriers extensions for tranport of windmill blades longen then 65 Meter!

## **Description**

Damages: none

Nooteboom Super Wing Carriers.

Year: Unused.

For transporting from windmill blades longer than 65 meter.

Lenght: 3 x 11.628 mm. Weight: 3 x 2000 kg.

Packet price!

ID NR: 633.