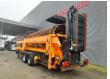

## Doppstadt SM 518 / SM 620 Profi 40x40 mm!

## **Description**

Damages: none

Doppstadt SM 518 Profi.

Year: 2011.
Hours: 11.569.
Weight: 13.160 kg.
CE Machine.
7 tons Fortuna axles.
2 way side convenyor.
2 way convenyor on the back.
40x40 mm.

Caterpillar C3.4 IND engine. Tyres: 435/50R19,5 70%.