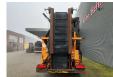

## Doppstadt SM 518 / SM 620 Profi 40x40 mm!

## **Description**

Damages: none

Doppstadt SM 518 Profi.

Year: 2011.
Hours: 11.569.
Weight: 13.160 kg.
CE Machine.
7 tons Fortuna axles.
2 way side convenyor.
2 way convenyor on the back.
40x40 mm.

Caterpillar C3.4 IND engine. Tyres: 435/50R19,5 70%.