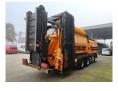

## Doppstadt SM 518 / SM 620 Profi 40x40 mm!

## **Description**

Damages: none

Doppstadt SM 518 Profi.

Year: 2011.
Hours: 11.569.
Weight: 13.160 kg.
CE Machine.
7 tons Fortuna axles.
2 way side convenyor.
2 way convenyor on the back.
40x40 mm.

Caterpillar C3.4 IND engine. Tyres: 435/50R19,5 70%.