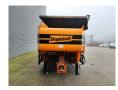

## Doppstadt SM 518 / SM 620 Profi 40x40 mm!

## **Description**

Damages: none

Doppstadt SM 518 Profi.

Year: 2011.
Hours: 11.569.
Weight: 13.160 kg.
CE Machine.
7 tons Fortuna axles.
2 way side convenyor.
2 way convenyor on the back.
40x40 mm.

Caterpillar C3.4 IND engine. Tyres: 435/50R19,5 70%.