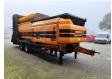

## Doppstadt SM 518 / SM 620 Profi 40x40 mm!

## **Description**

Damages: none

Doppstadt SM 518 Profi.

Year: 2011.
Hours: 11.569.
Weight: 13.160 kg.
CE Machine.
7 tons Fortuna axles.
2 way side convenyor.
2 way convenyor on the back.
40x40 mm.

Caterpillar C3.4 IND engine. Tyres: 435/50R19,5 70%.