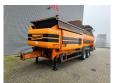

## Doppstadt SM 518 / SM 620 Profi 40x40 mm!

## **Description**

Damages: none

Doppstadt SM 518 Profi.

Year: 2011.
Hours: 11.569.
Weight: 13.160 kg.
CE Machine.
7 tons Fortuna axles.
2 way side convenyor.
2 way convenyor on the back.
40x40 mm.

Caterpillar C3.4 IND engine. Tyres: 435/50R19,5 70%.