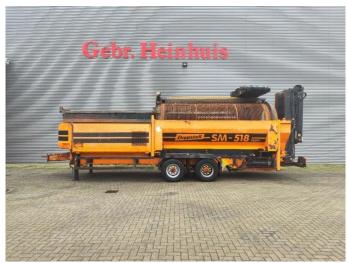

## Doppstadt SM 518 / SM 620 Profi 40x40 mm!

## **Description**

Damages: none

Doppstadt SM 518 Profi.

Year: 2011.
Hours: 11.569.
Weight: 13.160 kg.
CE Machine.
7 tons Fortuna axles.
2 way side convenyor.
2 way convenyor on the back.
40x40 mm.

Caterpillar C3.4 IND engine. Tyres: 435/50R19,5 70%.