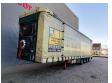

## **MEUSBURGER** MPS-4 Mega/Lowdeck 2 Steeringaxles Liftaxle Edscha!

## **Description**

Damages: none

Meusburger MPS-4.

Year: 2014.

10 Tons BPW axles. Weight: 10.780 kg. Max weight: 51.500 kg. Kingpin height: 11.500 kg.

2 x sparetyre. EBS ABS ALB.

Hydraulic from trailer works on NATO from the truck.

Sliding seals.
Sliding roof.
Mega/Lowdeck.
1st axle liftaxle.
Toolboxes.
Airsuspension.

3th and 4th axle steering axles.

Coilmulde 8000 mm. Dimmensions inside:

L: 13.620 mm.

W: 2480 mm Widened till: Front: 4980 mm Rear: 5980 mm! H: 3090 mm Can be maximum to: 3236 mm inside!