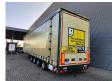

## **MEUSBURGER** MPS-4 Mega/Lowdeck 2 Steeringaxles Liftaxle Edscha!

## **Description**

Damages: none

Meusburger MPS-4.

Year: 2014.

10 Tons BPW axles. Weight: 10.780 kg. Max weight: 51.500 kg. Kingpin height: 11.500 kg.

2 x sparetyre. EBS ABS ALB.

Hydraulic from trailer works on NATO from the truck.

Sliding seals.
Sliding roof.
Mega/Lowdeck.
1st axle liftaxle.
Toolboxes.
Airsuspension.

3th and 4th axle steering axles.

Coilmulde 8000 mm. Dimmensions inside:

L: 13.620 mm.

W: 2480 mm Widened till: Front: 4980 mm Rear: 5980 mm! H: 3090 mm Can be maximum to: 3236 mm inside!