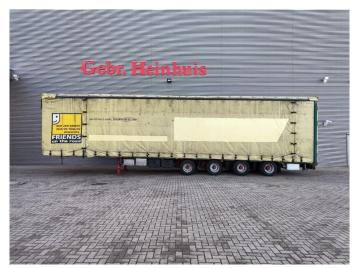

## **MEUSBURGER** MPS-4 Mega/Lowdeck 2 Steeringaxles Liftaxle Edscha!

## **Description**

Damages: none

Meusburger MPS-4.

Year: 2014.

10 Tons BPW axles. Weight: 10.780 kg. Max weight: 51.500 kg. Kingpin height: 11.500 kg.

2 x sparetyre. EBS ABS ALB.

Hydraulic from trailer works on NATO from the truck.

Sliding seals.
Sliding roof.
Mega/Lowdeck.
1st axle liftaxle.
Toolboxes.
Airsuspension.

3th and 4th axle steering axles.

Coilmulde 8000 mm. Dimmensions inside:

L: 13.620 mm.

W: 2480 mm Widened till: Front: 4980 mm Rear: 5980 mm! H: 3090 mm Can be maximum to: 3236 mm inside!